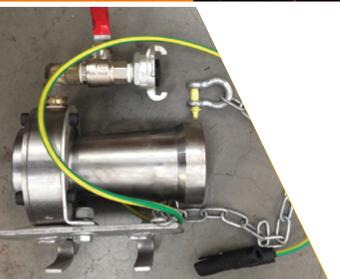

## **VENTURI AIR MOVER**

The most powerful Venturi unit available on today's market. Manufactured from steel which makes it very durable for the underground environment. Comes complete with all fittings and earth lead as standard.

### Specs:

• Output air (m³): 1.51 (3200 cfm)

Consumed air (m³): 0.06 (146 cfm)

Air pressure: 80 PSI – 1" air line

• Weight: 5.6kg

Dimensions: 125mm x 190mm (excluding hanging

bracket)

### Fittings and variations available:

NSW or Qld minsup fittings

Swivel M24 bracket

Mesh mount brackets

Safety chain

Reflective stickers

Victaulic fittings for pipe attachment

Ball valve regulator