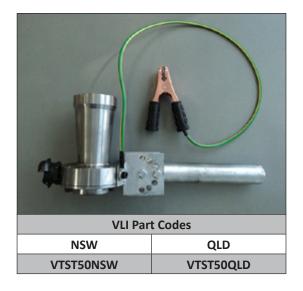

## **VENTURI AIR MOVER**

The most powerful Venturi unit available on today's market. Manufactured from steel which makes it very durable for the underground environment. Comes complete with all fittings and earth lead as standard.

### Specs:

• Output air (m³): 1.51 (3200 cfm)

Consumed air (m³): 0.06 (146 cfm)

Air pressure: 80 PSI – 1" air line

• Weight: 5.6kg

Dimensions: 125mm x 190mm (excluding hanging

bracket)

### Fittings and variations available:

NSW or Qld minsup fittings

Swivel M24 bracket

Mesh mount brackets

Safety chain

Reflective stickers

Victaulic fittings for pipe attachment

Ball valve regulator