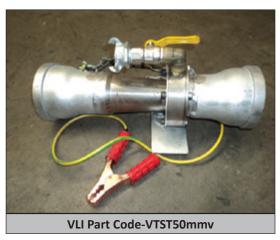

## **VENTURI AIR MOVER**

The most powerful Venturi unit available on today's market. Manufactured from steel which makes it very durable for the underground environment. Comes complete with all fittings and earth lead as standard.

### Specs:

• Output air (m³): 1.51 (3200 cfm)

Consumed air (m³): 0.06 (146 cfm)

Air pressure: 80 PSI – 1" air line

• Weight: 5.6kg

Dimensions: 125mm x 190mm (excluding hanging

bracket)

### Fittings and variations available:

NSW or Qld minsup fittings

Swivel M24 bracket

Mesh mount brackets

Safety chain

Reflective stickers

Victaulic fittings for pipe attachment

Ball valve regulator