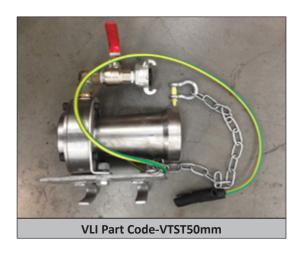

## **VENTURI AIR MOVER**

The most powerful Venturi unit available on today's market. Manufactured from steel which makes it very durable for the underground environment. Comes complete with all fittings and earth lead as standard.

### Specs:

• Output air (m³): 1.51 (3200 cfm)

Consumed air (m³): 0.06 (146 cfm)

Air pressure: 80 PSI – 1" air line

• Weight: 5.6kg

Dimensions: 125mm x 190mm (excluding hanging

bracket)

### Fittings and variations available:

NSW or Qld minsup fittings

Swivel M24 bracket

Mesh mount brackets

Safety chain

Reflective stickers

Victaulic fittings for pipe attachment

Ball valve regulator