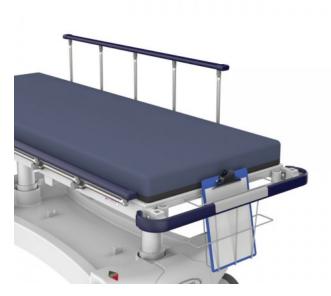

## Trolley Document Holder

Strong powder coated wire basket that is hung or mounted for document storage..

## **Key Benefits**

- Ultra-tough, powder coated, 5mm steel wire construction
- | External size; 390mm wide x 80mm deep x 230mm high
- | Internal size; 380mm wide x 60mm deep x 225mm high
- | Hang on the inside or outside of a trolley end rail
- | Wall and accessory mounting options

## **Product Code**

• MPT-CA-DCH