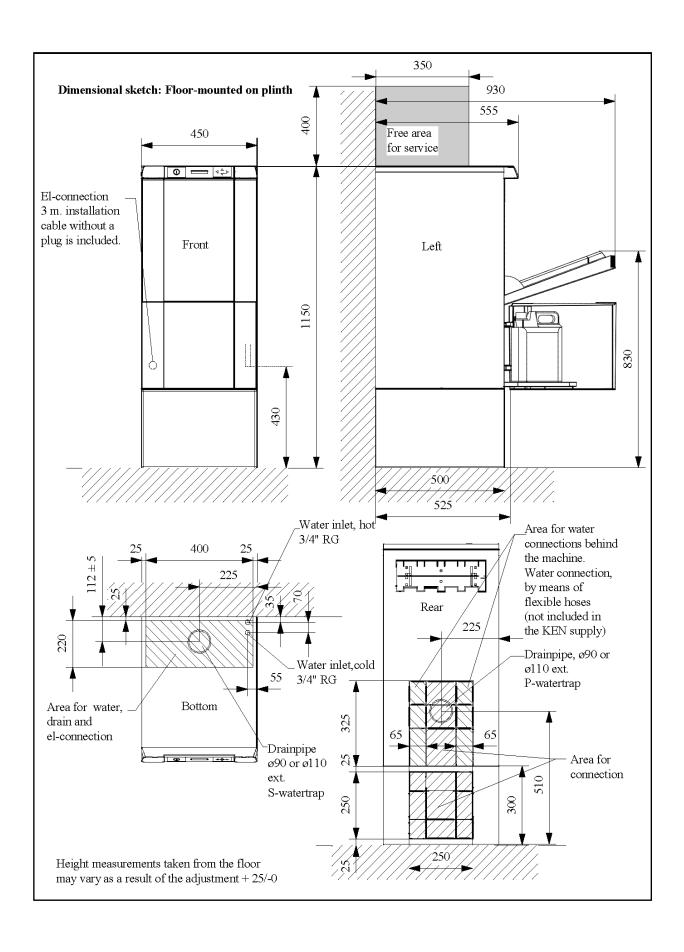

#### **KEN 731**

Possible types: BWD 731 wall-mounted

BWD 731 floor-mounted on plinth

**BWD 731 floor-mounted** 

| Detergent pump Built in detergent cabinet Urinal nozzle Multi/bedpan holder Net basket (SPRI) with holder Sealing class IP 44                                                                                      |                                                                                                                                                                  | Room                                                                                            | Standard<br>for 1 pc. 5 l can<br>2 pc<br>Standard<br>Optional<br>Optional |                            |
|--------------------------------------------------------------------------------------------------------------------------------------------------------------------------------------------------------------------|------------------------------------------------------------------------------------------------------------------------------------------------------------------|-------------------------------------------------------------------------------------------------|---------------------------------------------------------------------------|----------------------------|
| Built-in combitank                                                                                                                                                                                                 |                                                                                                                                                                  |                                                                                                 | 10 ltr.                                                                   |                            |
| Drain (σ90/σ110 outside)                                                                                                                                                                                           |                                                                                                                                                                  | P- or S-water trap                                                                              |                                                                           |                            |
| Programs/Water consumption: Rinse program /1 wash phase 7 liter Urinal program /2 wash phases 14 liter Bedpan program medium Bedpan program long /5 wash phases 21 liter Wash bowl program /3 wash phases 21 liter |                                                                                                                                                                  | Standard<br>Standard<br>Standard<br>Standard<br>Standard                                        |                                                                           |                            |
| Steam condensate (Water consumption appr.1-2.5 ltr.)                                                                                                                                                               |                                                                                                                                                                  | Standard                                                                                        |                                                                           |                            |
| Elec.consumption per program(bedpan program medium) Steam consumption (bedpan program medium)                                                                                                                      |                                                                                                                                                                  | 0.8 kWh (c.w.10°C)<br>0.3 kWh (w.w.45°C)<br>0.6 kg steam (c.w.10°C)<br>0.25 kg steam (c.w.45°C) |                                                                           |                            |
| Pump capacity/-power<br>Heating element in combi tank                                                                                                                                                              |                                                                                                                                                                  | 298 l/min. 0.75 kW<br>3x2 kW/3x3kW                                                              |                                                                           |                            |
| Power consumption/pre-fuse                                                                                                                                                                                         |                                                                                                                                                                  | 3x2 kW/10 Amp.<br>3x3 kW/16 Amp.                                                                |                                                                           |                            |
| Capacity (alternatively-)  Dimensions wash chamber                                                                                                                                                                 |                                                                                                                                                                  | 1 bedpan<br>2 urinals<br>1 wash bowl<br>1 utensil basket<br>H460xW380xD280                      |                                                                           |                            |
| Program time, bedpan program hot water connection                                                                                                                                                                  |                                                                                                                                                                  | ca. 7 min.                                                                                      |                                                                           |                            |
| Water connection                                                                                                                                                                                                   | Cold: 3/4" RG (poss. 1/2" pipe), press.:200-800kPa,temp.:5-30°C,hardness: 0-3°dH Hot: 3/4" RG (poss. 1/2" pipe), press.:200-800kPa,temp.:5-70°C,hardness: 0-3°dH |                                                                                                 |                                                                           |                            |
| Electricity connection<br>Sound level<br>Heat emission with 1 wash per h.<br>Sealing class<br>Weight                                                                                                               | Standard: 3N~ 400V 50 Hz<br>Appr. 62.5 dB(A)<br>Appr. 120 W<br>IP 21 (not rinse-proof)<br>Appr. 64 kg (incl. plinth 69 kg)                                       |                                                                                                 | Approvals                                                                 | VA 2.55/-<br>KIWA K 6510/- |

### Positioning of machine: -

Clearance on left and right side of machine 250-300mm if possible.

Clearance at rear approximately 75 – 100mm.