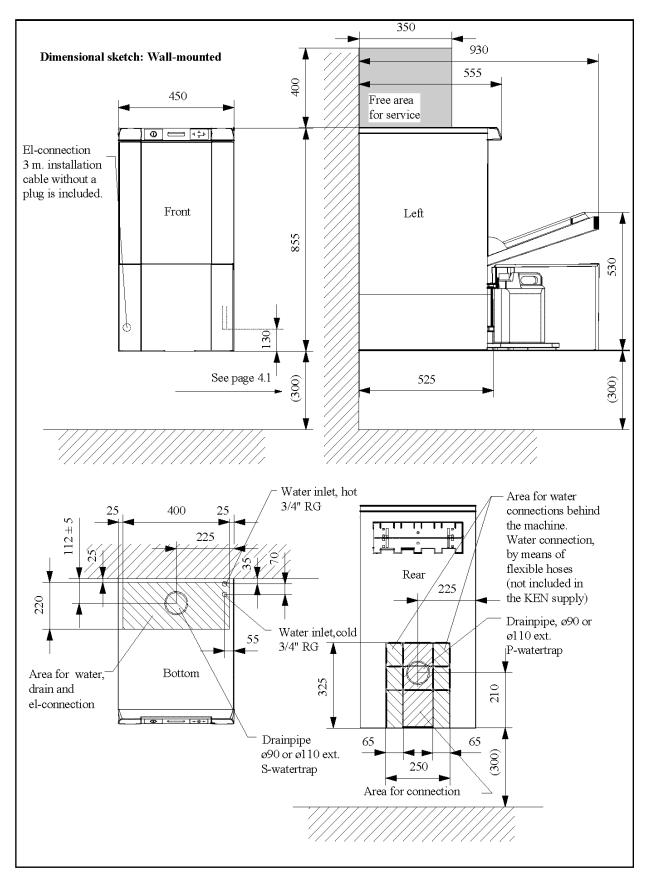

#### **KEN 731**

Possible types: BWD 731 wall-mounted

BWD 731 floor-mounted on plinth

**BWD 731 floor-mounted** 

| Detergent pump Built in detergent cabinet Urinal nozzle Multi/bedpan holder Net basket (SPRI) with holder Sealing class IP 44                                                                                      |                                                                                                                                                                  | Room                                                                                            | Standard<br>for 1 pc. 5 l can<br>2 pc<br>Standard<br>Optional<br>Optional |                            |
|--------------------------------------------------------------------------------------------------------------------------------------------------------------------------------------------------------------------|------------------------------------------------------------------------------------------------------------------------------------------------------------------|-------------------------------------------------------------------------------------------------|---------------------------------------------------------------------------|----------------------------|
| Built-in combitank                                                                                                                                                                                                 |                                                                                                                                                                  |                                                                                                 | 10 ltr.                                                                   |                            |
| Drain (σ90/σ110 outside)                                                                                                                                                                                           |                                                                                                                                                                  | P- or S-water trap                                                                              |                                                                           |                            |
| Programs/Water consumption: Rinse program /1 wash phase 7 liter Urinal program /2 wash phases 14 liter Bedpan program medium Bedpan program long /5 wash phases 21 liter Wash bowl program /3 wash phases 21 liter |                                                                                                                                                                  | Standard<br>Standard<br>Standard<br>Standard<br>Standard                                        |                                                                           |                            |
| Steam condensate (Water consumption appr.1-2.5 ltr.)                                                                                                                                                               |                                                                                                                                                                  | Standard                                                                                        |                                                                           |                            |
| Elec.consumption per program(bedpan program medium) Steam consumption (bedpan program medium)                                                                                                                      |                                                                                                                                                                  | 0.8 kWh (c.w.10°C)<br>0.3 kWh (w.w.45°C)<br>0.6 kg steam (c.w.10°C)<br>0.25 kg steam (c.w.45°C) |                                                                           |                            |
| Pump capacity/-power<br>Heating element in combi tank                                                                                                                                                              |                                                                                                                                                                  | 298 l/min. 0.75 kW<br>3x2 kW/3x3kW                                                              |                                                                           |                            |
| Power consumption/pre-fuse                                                                                                                                                                                         |                                                                                                                                                                  | 3x2 kW/10 Amp.<br>3x3 kW/16 Amp.                                                                |                                                                           |                            |
| Capacity (alternatively-)  Dimensions wash chamber                                                                                                                                                                 |                                                                                                                                                                  | 1 bedpan<br>2 urinals<br>1 wash bowl<br>1 utensil basket<br>H460xW380xD280                      |                                                                           |                            |
| Program time, bedpan program hot water connection                                                                                                                                                                  |                                                                                                                                                                  | ca. 7 min.                                                                                      |                                                                           |                            |
| Water connection                                                                                                                                                                                                   | Cold: 3/4" RG (poss. 1/2" pipe), press.:200-800kPa,temp.:5-30°C,hardness: 0-3°dH Hot: 3/4" RG (poss. 1/2" pipe), press.:200-800kPa,temp.:5-70°C,hardness: 0-3°dH |                                                                                                 |                                                                           |                            |
| Electricity connection<br>Sound level<br>Heat emission with 1 wash per h.<br>Sealing class<br>Weight                                                                                                               | Standard: 3N~ 400V 50 Hz<br>Appr. 62.5 dB(A)<br>Appr. 120 W<br>IP 21 (not rinse-proof)<br>Appr. 64 kg (incl. plinth 69 kg)                                       |                                                                                                 | Approvals                                                                 | VA 2.55/-<br>KIWA K 6510/- |

### Positioning of machine: -

Clearance on left and right side of machine 250-300mm if possible.

Clearance at rear approximately 75 – 100mm.