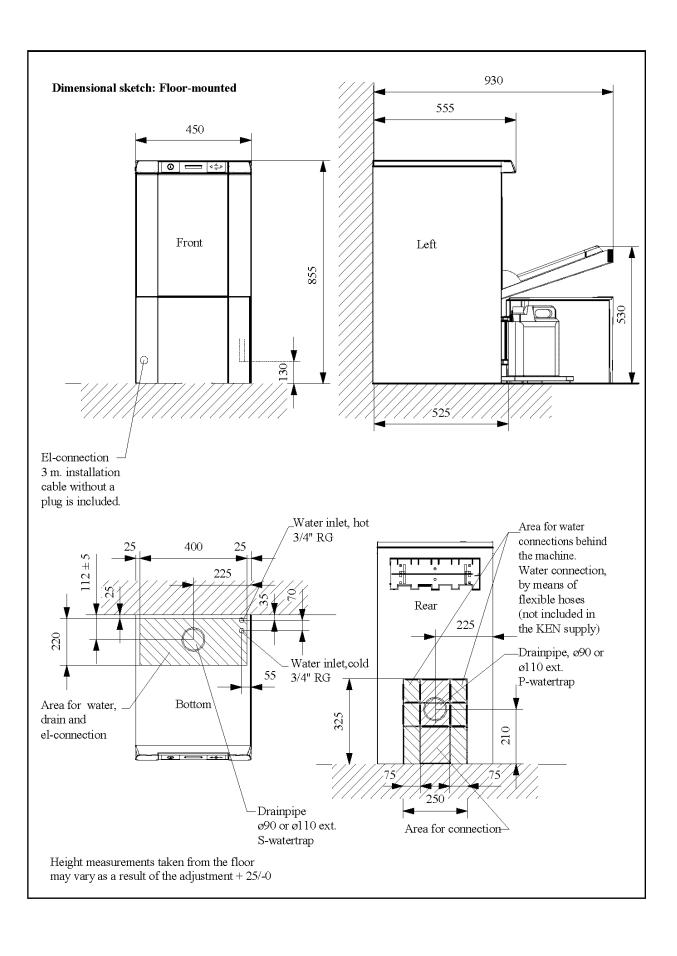

#### **KEN 731**

Possible types: BWD 731 wall-mounted

BWD 731 floor-mounted on plinth

**BWD 731 floor-mounted** 

| Detergent pump Built in detergent cabinet Urinal nozzle Multi/bedpan holder Net basket (SPRI) with holder Sealing class IP 44                                                                                      |                                                                                                                                                                  | Room                                                                                            | Standard<br>for 1 pc. 5 l can<br>2 pc<br>Standard<br>Optional<br>Optional |                            |
|--------------------------------------------------------------------------------------------------------------------------------------------------------------------------------------------------------------------|------------------------------------------------------------------------------------------------------------------------------------------------------------------|-------------------------------------------------------------------------------------------------|---------------------------------------------------------------------------|----------------------------|
| Built-in combitank                                                                                                                                                                                                 |                                                                                                                                                                  |                                                                                                 | 10 ltr.                                                                   |                            |
| Drain (σ90/σ110 outside)                                                                                                                                                                                           |                                                                                                                                                                  | P- or S-water trap                                                                              |                                                                           |                            |
| Programs/Water consumption: Rinse program /1 wash phase 7 liter Urinal program /2 wash phases 14 liter Bedpan program medium Bedpan program long /5 wash phases 21 liter Wash bowl program /3 wash phases 21 liter |                                                                                                                                                                  | Standard<br>Standard<br>Standard<br>Standard<br>Standard                                        |                                                                           |                            |
| Steam condensate (Water consumption appr.1-2.5 ltr.)                                                                                                                                                               |                                                                                                                                                                  | Standard                                                                                        |                                                                           |                            |
| Elec.consumption per program(bedpan program medium) Steam consumption (bedpan program medium)                                                                                                                      |                                                                                                                                                                  | 0.8 kWh (c.w.10°C)<br>0.3 kWh (w.w.45°C)<br>0.6 kg steam (c.w.10°C)<br>0.25 kg steam (c.w.45°C) |                                                                           |                            |
| Pump capacity/-power<br>Heating element in combi tank                                                                                                                                                              |                                                                                                                                                                  | 298 l/min. 0.75 kW<br>3x2 kW/3x3kW                                                              |                                                                           |                            |
| Power consumption/pre-fuse                                                                                                                                                                                         |                                                                                                                                                                  | 3x2 kW/10 Amp.<br>3x3 kW/16 Amp.                                                                |                                                                           |                            |
| Capacity (alternatively-)  Dimensions wash chamber                                                                                                                                                                 |                                                                                                                                                                  | 1 bedpan<br>2 urinals<br>1 wash bowl<br>1 utensil basket<br>H460xW380xD280                      |                                                                           |                            |
| Program time, bedpan program hot water connection                                                                                                                                                                  |                                                                                                                                                                  | ca. 7 min.                                                                                      |                                                                           |                            |
| Water connection                                                                                                                                                                                                   | Cold: 3/4" RG (poss. 1/2" pipe), press.:200-800kPa,temp.:5-30°C,hardness: 0-3°dH Hot: 3/4" RG (poss. 1/2" pipe), press.:200-800kPa,temp.:5-70°C,hardness: 0-3°dH |                                                                                                 |                                                                           |                            |
| Electricity connection<br>Sound level<br>Heat emission with 1 wash per h.<br>Sealing class<br>Weight                                                                                                               | Standard: 3N~ 400V 50 Hz<br>Appr. 62.5 dB(A)<br>Appr. 120 W<br>IP 21 (not rinse-proof)<br>Appr. 64 kg (incl. plinth 69 kg)                                       |                                                                                                 | Approvals                                                                 | VA 2.55/-<br>KIWA K 6510/- |

### Positioning of machine: -

Clearance on left and right side of machine 250-300mm if possible.

Clearance at rear approximately 75 – 100mm.