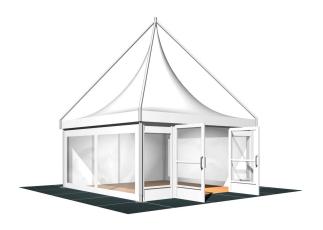

## **Specifications**

**Eave height:** 

2.40m

Span width:

5.00m

Peak height:

5.57m

Ridge height:

5.57m

**Bay distance:** 

5.00m

**Roof pitch:** 

40°

Longest component:

5.00m

Minimum length:

5.00m

Maximum length:

Multiple configurations possible

Max allowed wind speed:

80 km/h (0.30kN/m<sup>2</sup>)

Main profile size:

130/70/3mm

**Eave connection type:** 

Internal Galvanised Steel Insert

**Aluminium type:** 

European - Hard Pressed Extruded Structural Aluminium

Connecting components:

European - hot dipped, structural grade corrosive resistant galvanised steel

Roof covering type:

Premium grade, high gloss white, PVC coated polyester fabric - UV resistant and flame retardant according to: DIN 4102 B1, M2; BS 5438/7837; USA NFPA701.

Central America

Greece

## **Accessories**

Steel Sub-frame Flooring with Timber Boards, Aluminium Cassette Flooring with Ply Boards or Heavy Duty Floor System

Central America

Greece