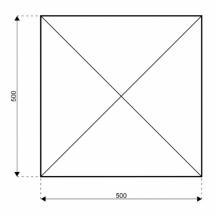

## **Specifications**

**Eave height:** 

2.40m

Span width:

5.00m

Peak height:

5.57m

Ridge height:

5.57m

**Bay distance:** 

5.00m

**Roof pitch:** 

40°

Longest component:

5.00m

Minimum length:

5.00m

Maximum length:

Multiple configurations possible

Max allowed wind speed:

80 km/h (0.30kN/m<sup>2</sup>)

Main profile size:

130/70/3mm

**Eave connection type:** 