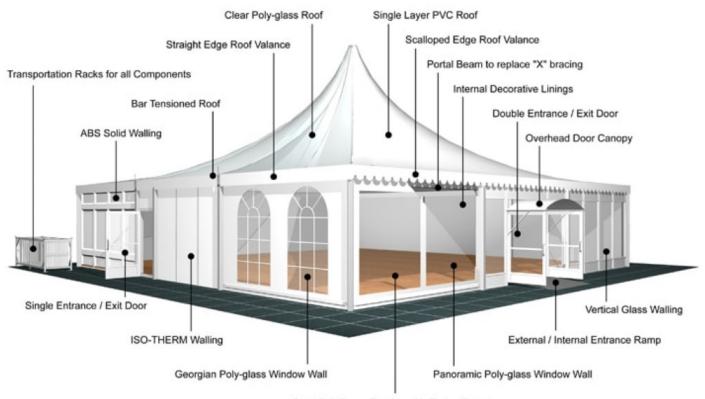

Internal Galvanised Steel Insert

**Aluminium type:** 

European - Hard Pressed Extruded Structural Aluminium

Connecting components:

European - hot dipped, structural grade corrosive resistant galvanised steel

Roof covering type:

Premium grade, high gloss white, PVC coated polyester fabric - UV resistant and flame retardant according to: DIN 4102 B1, M2; BS 5438/7837; USA NFPA701.

Central America

Greece

## **Accessories**

Steel Sub-frame Flooring with Timber Boards, Aluminium Cassette Flooring with Ply Boards or Heavy Duty Floor System

Central America

Greece