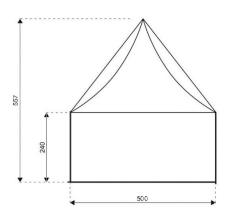

## **Specifications**

**Eave height:** 

2.40m

Span width:

5.00m

Peak height:

5.57m

Ridge height:

5.57m

**Bay distance:** 

5.00m

**Roof pitch:** 

40°

Longest component:

5.00m

Minimum length:

5.00m

Maximum length:

Multiple configurations possible

Max allowed wind speed:

80 km/h (0.30kN/m<sup>2</sup>)

Main profile size:

130/70/3mm

**Eave connection type:** 