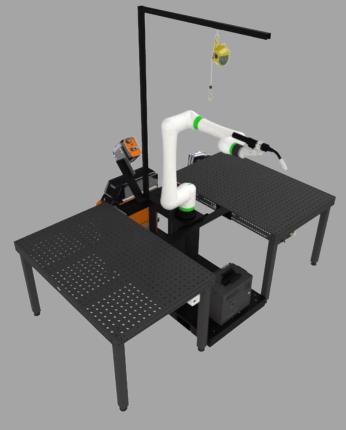

## FLEXWELD DUAL

**Cobot Welding System** 

## **Key Features:**

- Fanuc CRX collaborative welding robot
- Fronius or Kemppi
   Welding Equipment
- Easy to learn, graphical app-based programming
- Manually guided teaching
- Onsite installation, commissioning and training

## **Standard Specifications:**

- Fanuc CRX10iA/L cobot, other sizes available on request
- Fanuc LR ArcTool
   Software with touch sensing & seam tracking
- Welding Process: GMAW, MCAW, FCAW, GTAW
- 500A robotic welding power source, manual welders can also be used on request
- Water cooled robot welding torch