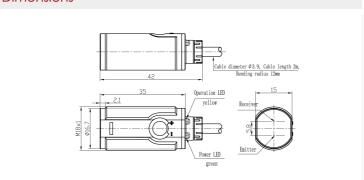

| Annex                 | M18 nut (2PCS), instruction manual             |  |  |
| Circuit protection  | Short-circuit, overload, reverse polarity protection                                                                    |                       |                                                |  |  |
| NO/NC adjustment    | White wire is connected to the positive pole or hang up, NO mode; White wire is connected to the negative pole, NC mode |                       |                                                |  |  |

Remarks::1.Detection object is 90% white card with size 20cm \* 20cm;
2.The green LED becomes weaker, which means that the signal is weaker and the sensor is unstable; The yellow LED flashes, whichmeans that the sensor is shorted or overloaded;

## **Dimensions**



## Wiring Diagram