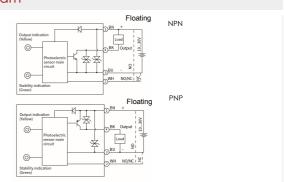

| M18 nut (2PCS), instruction manual             |  |  |
| Circuit protection  | Short-circuit, overload, reverse polarity protection                                                                    |                       |                                                |  |  |
| NO/NC adjustment    | White wire is connected to the positive pole or hang up, NO mode; White wire is connected to the negative pole, NC mode |                       |                                                |  |  |

Remarks::1.Detection object is 90% white card with size 20cm \* 20cm;
2.The green LED becomes weaker, which means that the signal is weaker and the sensor is unstable; The yellow LED flashes, whichmeans that the sensor is shorted or overloaded;

## **Dimensions**



## Wiring Diagram