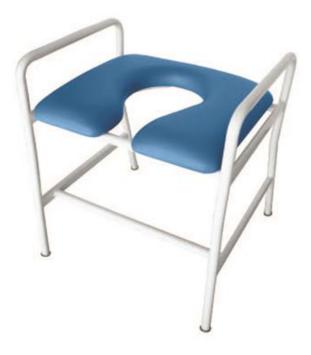

## OVER TOILET FRAME WITH PADDED SEAT -550MM

Item No. KA410AP55

Sturdy powder coated steel frame . Large user weight rating . Removable padded seat for comfort and easy cleaning . Removable splash guard .

## DESCRIPTION

- Sturdy powder coated steel frame .
- Large user weight rating .
- Removable padded seat for comfort and easy cleaning .
- Removable splash guard .

## SPECIFICATIONS

| Overall Width | 600 mm |
|---------------|--------|
| Seat Width    | 550 mm |
| Seat Depth    | 460 mm |

| 10/28/22, 11:17 AM   | Over Toilet Frame with Padded Seat - 550mm   K Care Healthcare Solutions |
|----------------------|--------------------------------------------------------------------------|
| Floor To Seat Height | 520 mm                                                                   |
| Product Weight       | 7 kg                                                                     |
| Max User Weight      | 300 kg                                                                   |
| Brand                | K Care                                                                   |