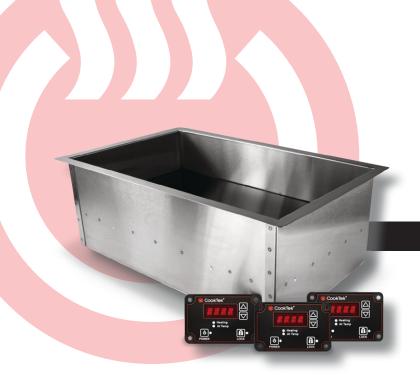

The CookTek® Drop-in SinAqua™ is a waterless buffet warmer featuring an aluminum housing and a high-impact polycarbonate interior surface. The SinAqua™ requires no water lines or drains and has precise temperature holding for each pan to maximize food quality. Each unit is programmed with an automatic pan detection feature to ensure maximum and efficient warming of induction-compatible pans.\*

## **FEATURES:**

- Waterless design no water drains needed
- Drop-in design with aluminum housing and a high-impact, easy-to-clean polycarbonate interior surface
- Three indivdual induction zones with independent controls using 650 watts per zone
- Four standard set temperatures with more temperatures available via controller
- LED display
- Automatic pan detection allows for instant energy transmission to pan; almost no energy consumption when pan is not present
- Lock feature prevents unwanted setting changes
- Microprocessor monitors vital components to check for overheating, power supply issues, and more