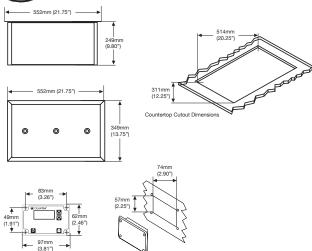

## **TECHNICAL DATA:**

Dimensions (W x D x H): 349 x 552 x 249 Cutout (W x D): 311 x 514

Total Weight: 7.7Kg

Wall Clearance: 51mm (152mm below)

Model: IHW062-36 Total Connected Load: 1.95kW 220-240 V Volts (Single Phase): **Amps** 10A