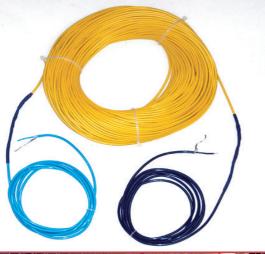

## In-slab heating

The In-slab heating cable is a single conductor heating cable used for In-slab heating applications. In-slab heating is suitable for large areas and is generally connected to off-peek electricity, using the concrete slab for heat storage. In-slab has a slow response time and will take between 10-24hrs to heat up, depending on slab thickness.

The In-slab cable has a nominal heat output of 160W/m2 @ 200mm spacing and is available in pre-determined lengths with cold tails.

The construction of the cable is designed to meet the demanding requirements of In-slab heating. The In-slab cable is a flexible double insulated cable which avoids installation damage ie. kinks & tight bends. The cable is a multi-stranded conductor with kevlar core, giving superior tensile cable strength to prevent cable failure due to slab movement.

Construction:

Cable Type: Single conductor heating cable with earth screen Multi-stranded heating wire with double

insulation, earth screen & sheath

Insulation Rating: 4000 V Rated Voltage: 230 Volt AC Rated output: 30W/m