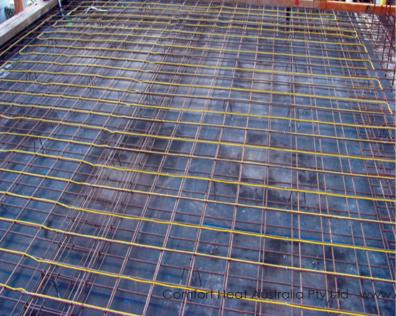

## In-slab heating

The In-slab heating cable is a single conductor heating cable used for In-slab heating applications. In-slab heating is suitable for large areas and is generally connected to off-peek electricity, using the concrete slab for heat storage. In-slab has a slow response time and will take between 10-24hrs to heat up, depending on slab thickness.

The In-slab cable has a nominal heat output of 160W/m2 @ 200mm spacing and is available in pre-determined lengths with cold tails.

The construction of the cable is designed to meet the demanding requirements of In-slab heating. The In-slab cable is a flexible double insulated cable which avoids installation damage ie. kinks & tight bends. The cable is a multi-stranded conductor with kevlar core, giving superior tensile cable strength to prevent cable failure due to slab movement.