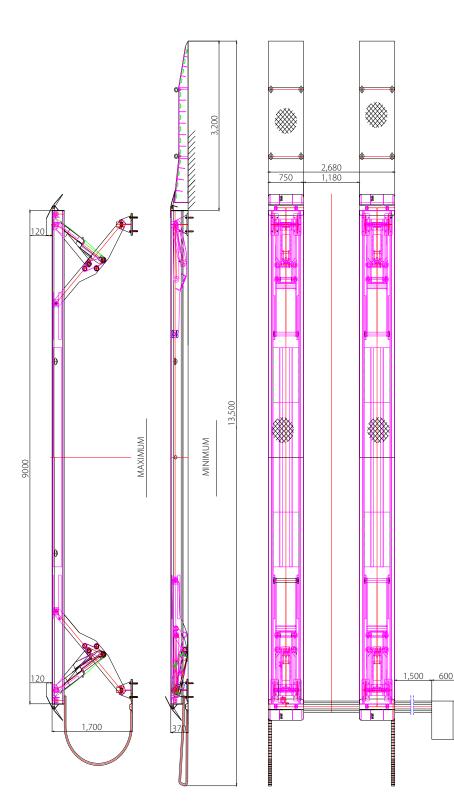

Available in 9m and 10m platform lengths.

| Tech Specs                 | TL250                  |
|----------------------------|------------------------|
| Lifting Capacity           | 25 t                   |
| Max lift height            | 1,700 mm               |
| Min height                 | 375 mm                 |
| Width                      | 2,680 mm               |
| Length                     | 12,800 mm              |
| Single Platform Width      | 750 mm                 |
| Vehicle Wheelbase          | 6,000 mm - 8,000 mm    |
| Rise time                  | < 120 seconds          |
| Voltage (multiple options) | 220v, 3P/380v, 3P/V00v |
| Motor Power                | 7.5 kW                 |
| Max Hydraulic Pressure     | 22.5 Mpa               |