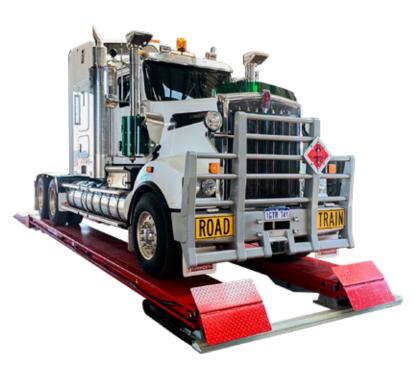

## **TL250** 25T Platform Hoist

## DESCRIPTION

Heavy Duty Platform Lift TL250 is a hydraulically-driven heavy vehicle platform lift. The unique hydraulic driven system and high-precision balancing control device ensures synchronization of lifting and lowering.

TL250 is typically used in predelivery, repair and/or maintenance workshops catering for trucks, buses, trailers, agricultural vehicles and similar.

The Unique Synchronization System ensures smooth lifting and lowering of the hoist even when the two platforms are unevenly loaded.