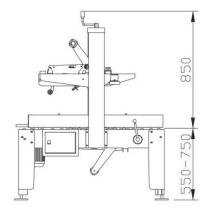

Sealing Speed 30 cartons/min
Work Table Height 550-700mm

**Dimensions** L 1160mm x W 886mm x H 1585mm

Gross Weight 140kg