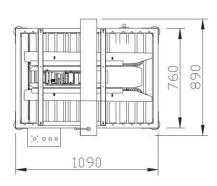

Sealing Speed 30 cartons/min
Work Table Height 550-700mm

**Dimensions** L 1160mm x W 886mm x H 1585mm

Gross Weight 140kg