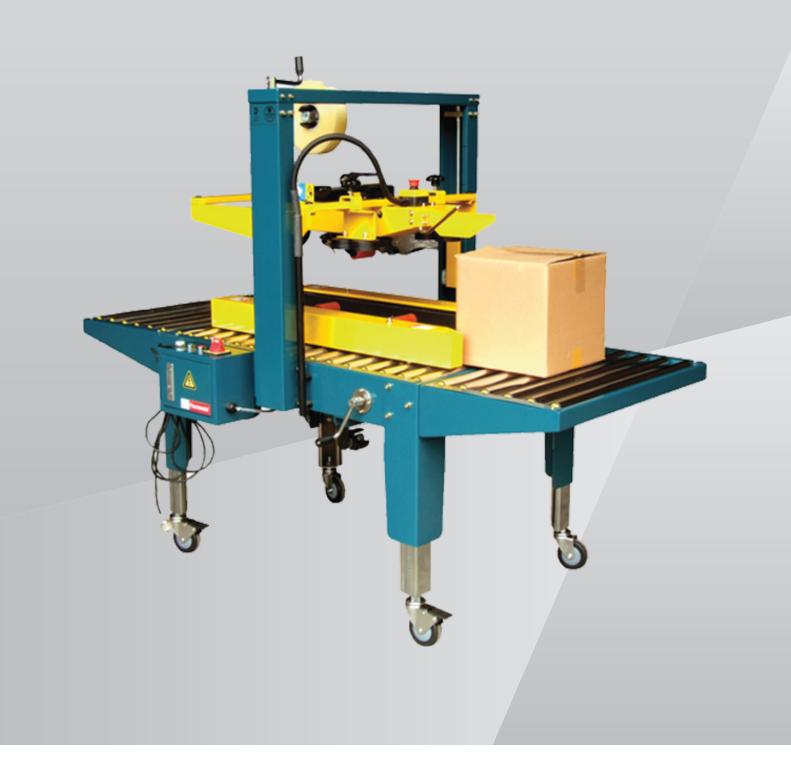

The Automatic Carton Sealing Machine, is designed for industrial and warehouse applications. This robust machine is engineered to streamline carton sealing, enhancing efficiency and productivity. With the ability to simultaneously seal the top and bottom of cartons at a rapid pace, it ensures a smooth and efficient packaging process.

## **Highlights**

- Processes 30 cartons per minute
- Swift tape application for various sizes
- · Adjustable height feature
- Double Motors, Side-Drive Belts
- Handles heaviest cartons efficiently
- Ensures reliable operation
- Sturdy, Heavy-Duty Design
- Powder-coated finish enhances durability

## **Features**

- Enhanced Mobility: Caster wheels for easy movement
- Versatile Dispensers: Interchangeable top and bottom dispensers
- Safety Features:
  - Adjustable tape overlap length Blade guards for safety
- Technologically Advanced Operation: Precise and advanced functionality
- Time-Saving and Productive: Boosts productivity, saves time
- Neat Carton Sealing: Ensures efficient and tidy sealing