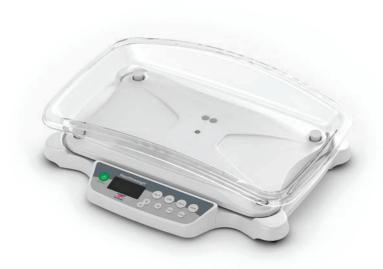

## H650-11-1 Healthweigh Neonatal Scale

Weight gain is an essential sign of good health in newborns. Healthweigh Neonatal Scale is ergonomically designed for the newborn and growing baby. It features advanced technology for precision weighing of newborn and growing babies. The technology is so precise that the scale is integrated into warmers and incubators used to sustain premature babies. Unique movement compensation technology provides 100% accuracy, even when baby moves during weighing.