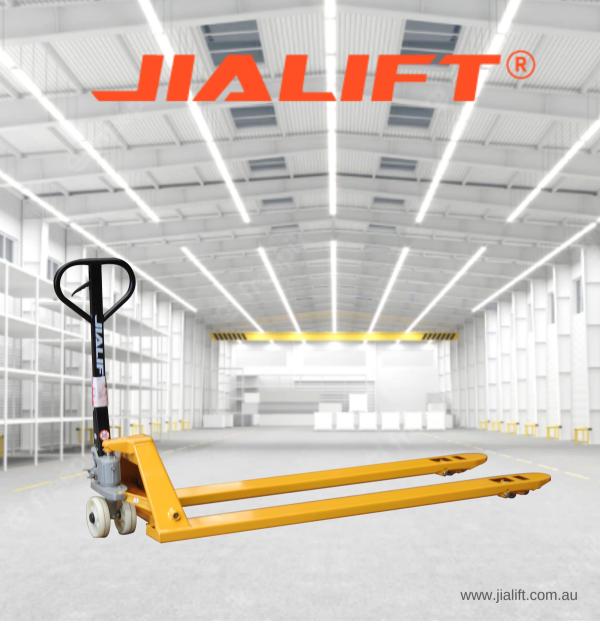

## AC685x2400 Extra Long Hand Pallet Truck

- 2000kg Capacity, fork width 685mm
- Easy to operate
- Safe, reliable, sustainable and low maintenance

## JIALIFT Extra Long 2.4m Hand Pallet Jack (2T/685mm)

- Extra long pallet truck which is useful for extra deep pallets and large bulky items.
- AC type adopted the integrated casting process and the overall seal design, with the high-quality imported components for key parts, the pump cant leak even when the seal for pressure cylinder breaks.
- All the piston rods are chrome plated, which makes them good enough in heat resistance and hardness.
- Unlike the scattered parts, the pump valve core with the overall design is convenient for maintenance. With the overload protection on the valve, the pump cant lift when overloaded.