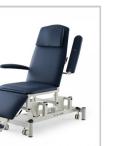

## Podiatry Multi-Purpose Chair

A podiatry multi-purpose chair designed to suit many uses across the healthcare industry. This robust chair includes many features such as flip up armrests, comfortable foam padding and an instrument tray.

## Key Benefits

- | Electric Hi Lo & seat tilt operation by foot switch
- | Sleek design with rounded frame legs for safety
- | Head section has face hole and headrest plug
- | Includes instrument tray and adjustable feet for uneven surfaces
- | 225kg SWL
- | Dimensions 2200 L x 910mm W
- | Backrest length 910mm
- | Mid-section length 560mm / leg section length 380mm
- | Height range from 565 to 980mm
- | Adjustable backrest 80° / Seat tilt 25°
- | 50mm retractable castors for increased safety and mobility

## Why Buy

Soft padded patient support surfaces and armrests with foam padding, covered in heavy duty PVC vinyl for ease of cleaning. Will help ensure that your patient has only the best chance of comfort and rest. With every part adjustable, you will not have to try hard to find the perfect position for patients.