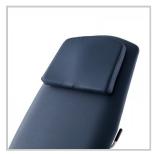

## Key Benefits

- | Electric Hi Lo & seat tilt operation by foot switch
- | Sleek design with rounded frame legs for safety
- | Head section has face hole and headrest plug
- | Includes instrument tray and adjustable feet for uneven surfaces
- | 225kg SWL
- | Dimensions 2200 L x 910mm W
- | Backrest length 910mm
- | Mid-section length 560mm / leg section length 380mm
- | Height range from 565 to 980mm
- | Adjustable backrest 80° / Seat tilt 25°
- | 50mm retractable castors for increased safety and mobility

PC Backrest with No Plug

PC Chair No Arms

PC Backrest with Plug

PC with Accessory

v-07022024