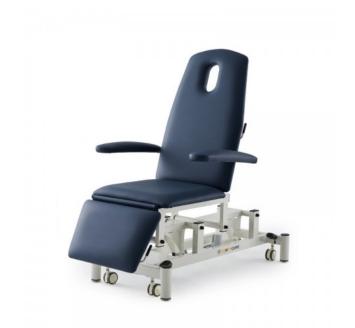

## Podiatry Multi-Purpose Chair

A podiatry multi-purpose chair designed to suit many uses across the healthcare industry. This robust chair includes many features such as flip up armrests, comfortable foam padding and an instrument tray.

## Key Benefits

- | Electric Hi Lo & seat tilt operation by foot switch
- | Sleek design with rounded frame legs for safety
- | Head section has face hole and headrest plug
- | Includes instrument tray and adjustable feet for uneven surfaces
- | 225kg SWL
- | Dimensions 2200 L x 910mm W
- | Backrest length 910mm
- | Mid-section length 560mm / leg section length 380mm
- | Height range from 565 to 980mm
- | Adjustable backrest 80° / Seat tilt 25°
- | 50mm retractable castors for increased safety and mobility

## Why Buy

Soft padded patient support surfaces and armrests with foam padding, covered in heavy duty PVC vinyl for ease of cleaning. Will help ensure that your patient has only the best chance of comfort and rest. With every part adjustable, you will not have to try hard to find the perfect position for patients.