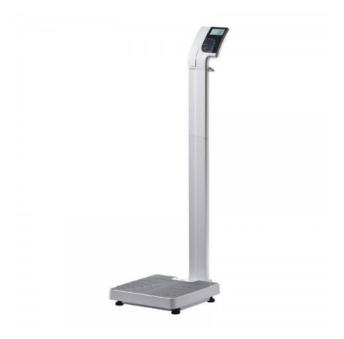

## Physician Scales

Suitable for all Physician rooms or where space is at a premium.

## Why Buy

The Physician scale features a lightweight, slender and multifunctional design with patented technology. User BMI is calculated automatically after entering the patient's height into the device and their weight is digitally displayed on the scale's large LCD screen. The scale is constructed with an aluminium cast coat and robust design, featuring a large platform and silicone mat for additional patient comfort and safety. This model also includes a height adjustable rod allowing the scale to be used for measuring both children and adults.