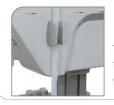

The tube holder is to hold the suction tube, catheter or suction instrument.

Depositing box creates extra space for storage.

Foot switch is to operate the machine and dual-fuse safety design may shut off electricity when overloaded.