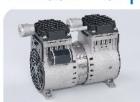

### 90-056 Oil-less Piston Vacuum Pump

Thermal protector, auto reset.

## Pump specification

| Voltage        | 120V / 240V |
|----------------|-------------|
| Current        | 2.1A / 1.1A |
| Capacitor      | 40uf / 10uf |
| R.P.M.         | 1720 rpm    |
| Output         | 375 W       |
| Max. flow rate | 120 L/min   |
| Vacuum range   | > 650 mmHg  |
| Weight         | 8.3 kg      |

The oil-less piston pump guarantees high performances with excellent suction capacities and max vacuum reachable within a few seconds, maintenance free.