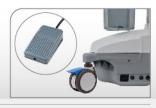

The tube holder is to hold the suction tube, catheter or suction instrument.

Depositing box creates extra space for storage.

Foot switch is to operate the machine and dual-fuse safety design may shut off electricity when overloaded.