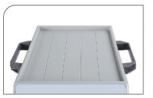

The fan is designed to prevent heat and make pump works efficiency.

Lower center of gravity makes it moving stable and smoothly; caster with locking brake improving safety.

The smooth, single-piece design facilitates cleaning. The materials can withstand potent disinfection agents. It also offer a nice platform for instrument.