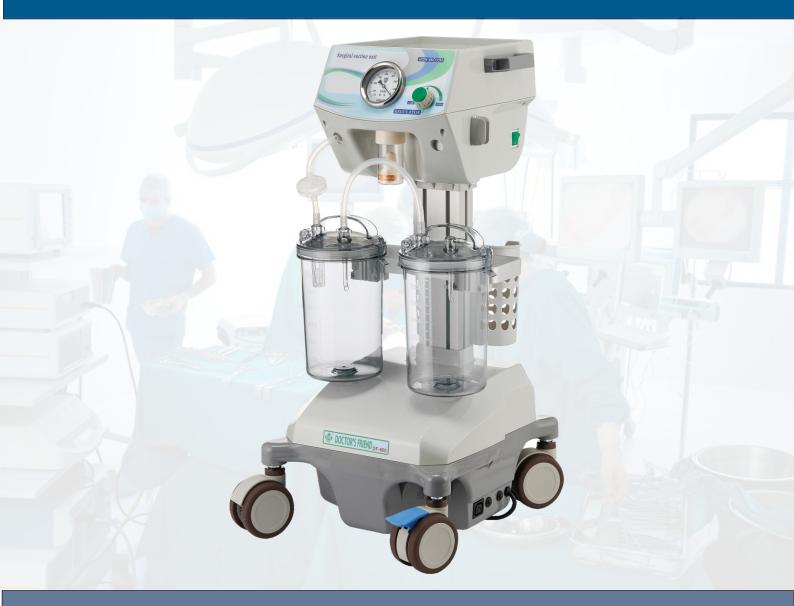

# DF-660 SURGICAL SUCTION PUMP

PROFESSIONAL SUCTION SERIES

# SURGICAL SUCTION UNIT

(Aspirator)

The aluminum bottle rack offers more space for collection bottles and enlarges the capacity. According to user's preference, reusable and disposable bottles are able to install. Autoclavable PC collection bottle is factory equipped.

The fan is designed to prevent heat and make pump works efficiency.

Lower center of gravity makes it moving stable and smoothly; caster with locking brake improving safety.

The smooth, single-piece design facilitates cleaning. The materials can withstand potent disinfection agents. It also offer a nice platform for instrument.

The tube holder is to hold the suction tube, catheter or suction instrument.

Depositing box creates extra space for storage.

Foot switch is to operate the machine and dual-fuse safety design may shut off electricity when overloaded.

The oil-less piston pump guarantees high performances with excellent suction capacities and max vacuum reachable within a few seconds, maintenance free.