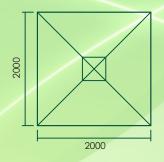

## 2x2m Square

Full Height: 2.53m Raised Clearance: 2.0m Lowered Clearance: 1.0m Pole Diameter: 38mm Pole Style: 2pc

\$297