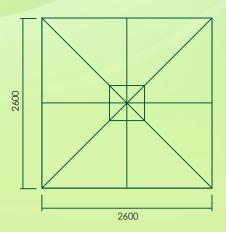

## 2.6x2.6m Square

Full Height: 2.8m Raised Clearance: 2.05m Lowered Clearance: 0.82m Pole Diameter:48mm Pole Style: 1pc

\$495