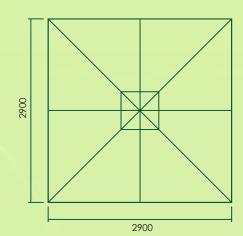

# 2.9x2.9m Square

Full Height: 2.87m Raised Clearance: 2.0 m Lowered Clearance:0.67m Pole Diameter:48mm Pole Style: 1pc

\$550