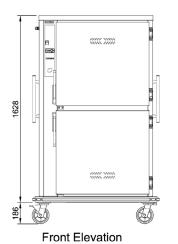

### **Technical Data:**

Dimensions: W x D x H: 1107 x 779 x 1814

Total Connected Load: 1.68kW

Electrical Connection: 10A plug & lead fitted

All Culinaire products are supplied with a 12 month parts and labour warranty as standard.