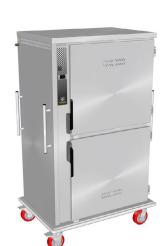

# **Banquet Cart**

## **Heated - Suits Plated Metal**

## **Product Information:**

- Designed for the storage and transportation of a wide variety of pre-cooked meals in G/N pans, or plated meals
- Unique easily serviceable heater blanket system promotes minimal moisture loss in product due to even, gentle and motionless heat
- Ideal for banquet situations or for extra kitchen heated storage (food must be heated above 65°C before being placed in banquet cart)
- Easy to slide Crisp/Moist vents to control humidity, foods stay fresh longer, reducing waste and allowing for proven menu favourites to be held ahead of peak serving periods
- Easy-to-use digital display, preset to +85°C from factory
- Self-closing hinges on all doors with magnetic catch and snap lock handle to ensure firm door closure
- Ergonomically designed transport handle for effortless maneuverability
- Insulated on all sides, constructed from 304 grade stainless steel with a No.4 finish
- · Heavy-duty non-marking swivel casters, two with brakes
- Wraparound non-marking bumper
- Capacities based on 354mm (10") diameter plates held in plate carriers.