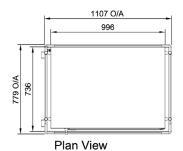

### **Technical Data:**

Dimensions: W x D x H: 1107 x 779 x 1814

Total Connected Load: 1.68kW

Electrical Connection: 10A plug & lead fitted

All Culinaire products are supplied with a 12 month parts and labour warranty as standard.