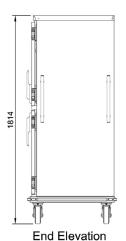

### **Technical Data:**

Dimensions: W x D x H: 1107 x 779 x 1814

Total Connected Load: 1.68kW

Electrical Connection: 10A plug & lead fitted

All Culinaire products are supplied with a 12 month parts and labour warranty as standard.