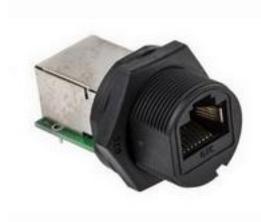

## RS Pro RJ45 Female, 1 Port, Shielded Ethernet Series

RS Stock No: 111-6746

### **Product Details**

RS Pro Ethernet coupler features RJ-45 female interface. This shielded coupler has a single port.

#### **Features and Benefits**

- 1 port
- Shielded
- RJ-45 female interface