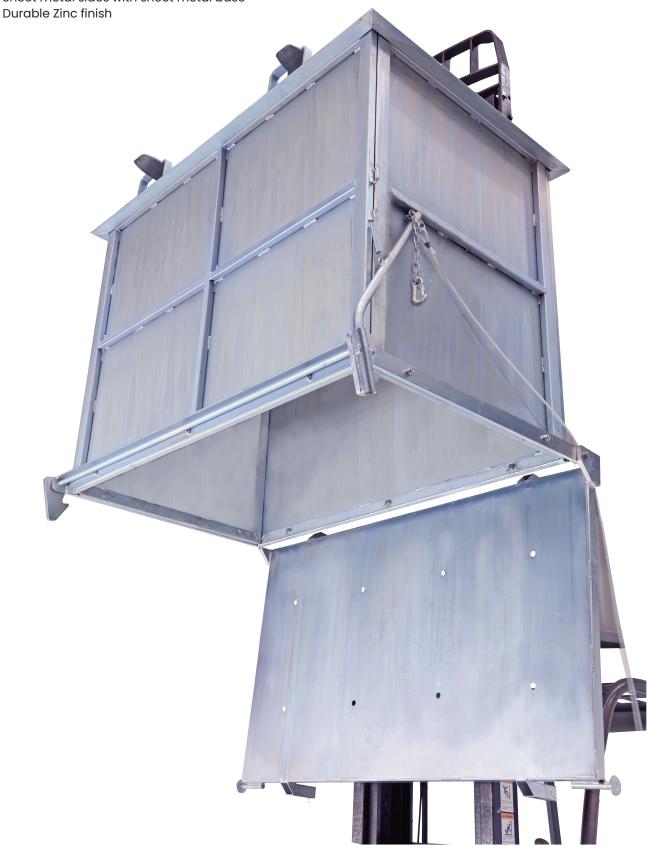

## **Drop Bottom Bin** (Solid Sides)

- These drop bottom bins are a heavy duty bin made for all types of waste
- This bin is able to be transported either by forklifts or cranes
- Emptying is carried out by pulling the draw rope handle which allows the floor to drop open from one side allowing complete emptying
- · Sheet metal sides with sheet metal base