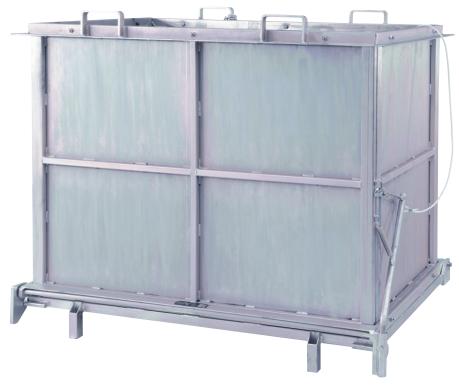

## **Drop Bottom Bin** (Solid Sides)

- These drop bottom bins are a heavy duty bin made for all types of waste
- This bin is able to be transported either by forklifts or cranes
- Emptying is carried out by pulling the draw rope handle which allows the floor to drop open from one side allowing complete emptying
- · Sheet metal sides with sheet metal base