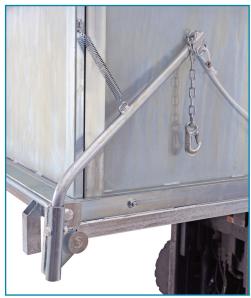

## **Drop Bottom Bin** (Solid Sides)

- These drop bottom bins are a heavy duty bin made for all types of waste
- This bin is able to be transported either by forklifts or cranes
- Emptying is carried out by pulling the draw rope handle which allows the floor to drop open from one side allowing complete emptying
- · Sheet metal sides with sheet metal base