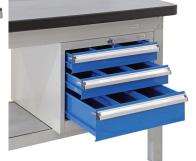

See more information on next page

V7315 - Cabinet Unit

Adjustable Shelf

| Code         | Details                                                       | Dimensions (mm)       |
|--------------|---------------------------------------------------------------|-----------------------|
| V7240        | Industrial Work Bench 1800mm                                  | 1800x750x900 (LxWxH)  |
| V7242        | Industrial Work Bench 2100mm                                  | 2100x750x900 (LxWxH)  |
| V7306        | Industrial Work Bench 1800mm (with bottom shelf)              | 1800x750x900 (LxWxH)  |
| V7307        | Industrial Work Bench 2100mm (with bottom shelf)              | 2100x750x900 (LxWxH)  |
| nelf Options |                                                               |                       |
| V7251        | Adjustable Shelf to suit 1800mm bench                         | 1800mm long           |
| V7252        | Adjustable Shelf to suit 2100mm bench                         | 2100mm long           |
| V7254        | 2 Tier Shelf Unit to suit 1800mm bench                        | 1800mm long           |
| V7255        | 2 Tier Shelf Unit to suit 2100mm bench                        | 2100mm long           |
| V7241        | Back Panel Kit to suit 1800mm bench                           | 1800mm long           |
| V7243        | Back Panel Kit to suit 2100mm bench                           | 2100mm long           |
| nderbench C  | pptions                                                       |                       |
| V7244        | Lockable Drawer Unit (2 drawer)                               | 565x650x280mm (WxDxH) |
| V7312        | Lockable Drawer Unit (3 drawer)                               | 565x650x450mm (WxDxH) |
| V7245        | Lockable Drawer Unit (6 drawer)*                              | 565x580x750mm (WxDxH) |
| V7315        | Lockable Cabinet Unit (with shelf)                            | 565x650x450mm (WxDxH) |
| V7246        | Work Bench Castor Kit (includes 4 swivel castors with brakes) |                       |