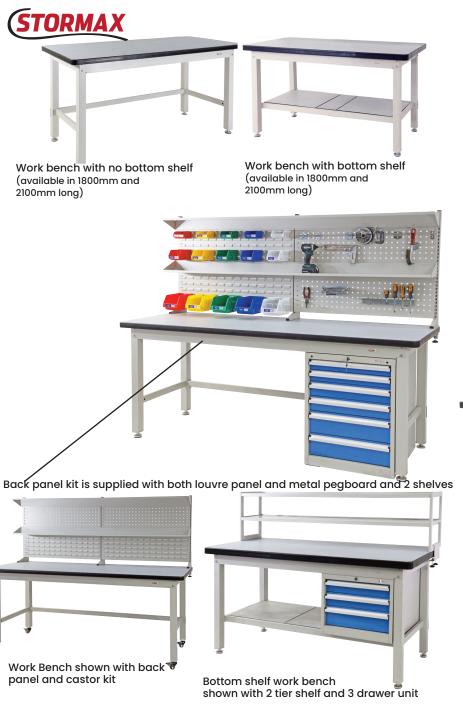

## Heavy Duty Industrial Work Benches 1800/2100 Series

 Heavy duty steel industrial work benches which are ideal for use as a work or tool benches

- · 1000kg wood top bench capacity
- 40mm thick laminated wooden top (V7240, V7242)
- 53mm thick laminated wooden top (V7306, V7307)
- Comes standard with adjustable feet for levelling on uneven floors and an optional lockable castor kit is available if required
- Bottom shelf benches available in both 1800 and 2100mm sizes
- Drawer Unit Capacity: 100kg per drawer
- · Finish: Powder coated light grey

See more information on next page

V7315 - Cabinet Unit

Adjustable Shelf

| Code         | Details                                                       | Dimensions (mm)       |
|--------------|---------------------------------------------------------------|-----------------------|
| V7240        | Industrial Work Bench 1800mm                                  | 1800x750x900 (LxWxH)  |
| V7242        | Industrial Work Bench 2100mm                                  | 2100x750x900 (LxWxH)  |
| V7306        | Industrial Work Bench 1800mm (with bottom shelf)              | 1800x750x900 (LxWxH)  |
| V7307        | Industrial Work Bench 2100mm (with bottom shelf)              | 2100x750x900 (LxWxH)  |
| nelf Options |                                                               |                       |
| V7251        | Adjustable Shelf to suit 1800mm bench                         | 1800mm long           |
| V7252        | Adjustable Shelf to suit 2100mm bench                         | 2100mm long           |
| V7254        | 2 Tier Shelf Unit to suit 1800mm bench                        | 1800mm long           |
| V7255        | 2 Tier Shelf Unit to suit 2100mm bench                        | 2100mm long           |
| V7241        | Back Panel Kit to suit 1800mm bench                           | 1800mm long           |
| V7243        | Back Panel Kit to suit 2100mm bench                           | 2100mm long           |
| nderbench C  | pptions                                                       |                       |
| V7244        | Lockable Drawer Unit (2 drawer)                               | 565x650x280mm (WxDxH) |
| V7312        | Lockable Drawer Unit (3 drawer)                               | 565x650x450mm (WxDxH) |
| V7245        | Lockable Drawer Unit (6 drawer)*                              | 565x580x750mm (WxDxH) |
| V7315        | Lockable Cabinet Unit (with shelf)                            | 565x650x450mm (WxDxH) |
| V7246        | Work Bench Castor Kit (includes 4 swivel castors with brakes) |                       |