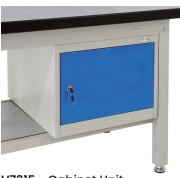

See more information on next page

V7315 - Cabinet Unit

Adjustable Shelf

| Code         | Details                                                       | Dimensions (mm)       |
|--------------|---------------------------------------------------------------|-----------------------|
| V7240        | Industrial Work Bench 1800mm                                  | 1800x750x900 (LxWxH)  |
| V7242        | Industrial Work Bench 2100mm                                  | 2100x750x900 (LxWxH)  |
| V7306        | Industrial Work Bench 1800mm (with bottom shelf)              | 1800x750x900 (LxWxH)  |
| V7307        | Industrial Work Bench 2100mm (with bottom shelf)              | 2100x750x900 (LxWxH)  |
| nelf Options |                                                               |                       |
| V7251        | Adjustable Shelf to suit 1800mm bench                         | 1800mm long           |
| V7252        | Adjustable Shelf to suit 2100mm bench                         | 2100mm long           |
| V7254        | 2 Tier Shelf Unit to suit 1800mm bench                        | 1800mm long           |
| V7255        | 2 Tier Shelf Unit to suit 2100mm bench                        | 2100mm long           |
| V7241        | Back Panel Kit to suit 1800mm bench                           | 1800mm long           |
| V7243        | Back Panel Kit to suit 2100mm bench                           | 2100mm long           |
| nderbench C  | pptions                                                       |                       |
| V7244        | Lockable Drawer Unit (2 drawer)                               | 565x650x280mm (WxDxH) |
| V7312        | Lockable Drawer Unit (3 drawer)                               | 565x650x450mm (WxDxH) |
| V7245        | Lockable Drawer Unit (6 drawer)*                              | 565x580x750mm (WxDxH) |
| V7315        | Lockable Cabinet Unit (with shelf)                            | 565x650x450mm (WxDxH) |
| V7246        | Work Bench Castor Kit (includes 4 swivel castors with brakes) |                       |