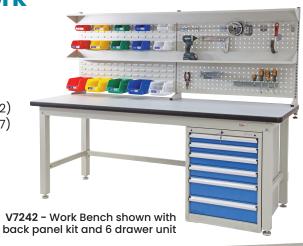

## Heavy Duty Industrial Work Benches 1800/2100 Series

 Heavy duty steel industrial work benches which are ideal for use as a work or tool benches

- · 1000kg wood top bench capacity
- 40mm thick laminated wooden top (V7240, V7242)
- 53mm thick laminated wooden top (V7306, V7307)
- Comes standard with adjustable feet for levelling on uneven floors and an optional lockable castor kit is available if required
- Bottom shelf benches available in both 1800 and 2100mm sizes
- Drawer Unit Capacity: 100kg per drawer
- · Finish: Powder coated light grey

See more information on next page

V7315 - Cabinet Unit

Adjustable Shelf

| Code         | Details                                                       | Dimensions (mm)       |
|--------------|---------------------------------------------------------------|-----------------------|
| V7240        | Industrial Work Bench 1800mm                                  | 1800x750x900 (LxWxH)  |
| V7242        | Industrial Work Bench 2100mm                                  | 2100x750x900 (LxWxH)  |
| V7306        | Industrial Work Bench 1800mm (with bottom shelf)              | 1800x750x900 (LxWxH)  |
| V7307        | Industrial Work Bench 2100mm (with bottom shelf)              | 2100x750x900 (LxWxH)  |
| nelf Options |                                                               |                       |
| V7251        | Adjustable Shelf to suit 1800mm bench                         | 1800mm long           |
| V7252        | Adjustable Shelf to suit 2100mm bench                         | 2100mm long           |
| V7254        | 2 Tier Shelf Unit to suit 1800mm bench                        | 1800mm long           |
| V7255        | 2 Tier Shelf Unit to suit 2100mm bench                        | 2100mm long           |
| V7241        | Back Panel Kit to suit 1800mm bench                           | 1800mm long           |
| V7243        | Back Panel Kit to suit 2100mm bench                           | 2100mm long           |
| nderbench C  | pptions                                                       |                       |
| V7244        | Lockable Drawer Unit (2 drawer)                               | 565x650x280mm (WxDxH) |
| V7312        | Lockable Drawer Unit (3 drawer)                               | 565x650x450mm (WxDxH) |
| V7245        | Lockable Drawer Unit (6 drawer)*                              | 565x580x750mm (WxDxH) |
| V7315        | Lockable Cabinet Unit (with shelf)                            | 565x650x450mm (WxDxH) |
| V7246        | Work Bench Castor Kit (includes 4 swivel castors with brakes) |                       |