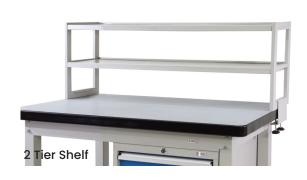

See more information on next page

V7315 - Cabinet Unit

Adjustable Shelf

| Code         | Details                                                       | Dimensions (mm)       |
|--------------|---------------------------------------------------------------|-----------------------|
| V7240        | Industrial Work Bench 1800mm                                  | 1800x750x900 (LxWxH)  |
| V7242        | Industrial Work Bench 2100mm                                  | 2100x750x900 (LxWxH)  |
| V7306        | Industrial Work Bench 1800mm (with bottom shelf)              | 1800x750x900 (LxWxH)  |
| V7307        | Industrial Work Bench 2100mm (with bottom shelf)              | 2100x750x900 (LxWxH)  |
| nelf Options |                                                               |                       |
| V7251        | Adjustable Shelf to suit 1800mm bench                         | 1800mm long           |
| V7252        | Adjustable Shelf to suit 2100mm bench                         | 2100mm long           |
| V7254        | 2 Tier Shelf Unit to suit 1800mm bench                        | 1800mm long           |
| V7255        | 2 Tier Shelf Unit to suit 2100mm bench                        | 2100mm long           |
| V7241        | Back Panel Kit to suit 1800mm bench                           | 1800mm long           |
| V7243        | Back Panel Kit to suit 2100mm bench                           | 2100mm long           |
| nderbench C  | pptions                                                       |                       |
| V7244        | Lockable Drawer Unit (2 drawer)                               | 565x650x280mm (WxDxH) |
| V7312        | Lockable Drawer Unit (3 drawer)                               | 565x650x450mm (WxDxH) |
| V7245        | Lockable Drawer Unit (6 drawer)*                              | 565x580x750mm (WxDxH) |
| V7315        | Lockable Cabinet Unit (with shelf)                            | 565x650x450mm (WxDxH) |
| V7246        | Work Bench Castor Kit (includes 4 swivel castors with brakes) |                       |