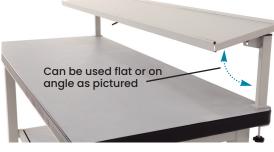

See more information on next page

V7315 - Cabinet Unit

Adjustable Shelf

| Code         | Details                                                       | Dimensions (mm)       |
|--------------|---------------------------------------------------------------|-----------------------|
| V7240        | Industrial Work Bench 1800mm                                  | 1800x750x900 (LxWxH)  |
| V7242        | Industrial Work Bench 2100mm                                  | 2100x750x900 (LxWxH)  |
| V7306        | Industrial Work Bench 1800mm (with bottom shelf)              | 1800x750x900 (LxWxH)  |
| V7307        | Industrial Work Bench 2100mm (with bottom shelf)              | 2100x750x900 (LxWxH)  |
| nelf Options |                                                               |                       |
| V7251        | Adjustable Shelf to suit 1800mm bench                         | 1800mm long           |
| V7252        | Adjustable Shelf to suit 2100mm bench                         | 2100mm long           |
| V7254        | 2 Tier Shelf Unit to suit 1800mm bench                        | 1800mm long           |
| V7255        | 2 Tier Shelf Unit to suit 2100mm bench                        | 2100mm long           |
| V7241        | Back Panel Kit to suit 1800mm bench                           | 1800mm long           |
| V7243        | Back Panel Kit to suit 2100mm bench                           | 2100mm long           |
| nderbench C  | pptions                                                       |                       |
| V7244        | Lockable Drawer Unit (2 drawer)                               | 565x650x280mm (WxDxH) |
| V7312        | Lockable Drawer Unit (3 drawer)                               | 565x650x450mm (WxDxH) |
| V7245        | Lockable Drawer Unit (6 drawer)*                              | 565x580x750mm (WxDxH) |
| V7315        | Lockable Cabinet Unit (with shelf)                            | 565x650x450mm (WxDxH) |
| V7246        | Work Bench Castor Kit (includes 4 swivel castors with brakes) |                       |