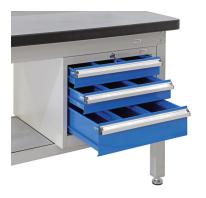

## Heavy Duty Industrial Work Benches 1800/2100 Series

 Heavy duty steel industrial work benches which are ideal for use as a work or tool benches

- · 1000kg wood top bench capacity
- 40mm thick laminated wooden top (V7240, V7242)
- 53mm thick laminated wooden top (V7306, V7307)
- Comes standard with adjustable feet for levelling on uneven floors and an optional lockable castor kit is available if required
- Bottom shelf benches available in both 1800 and 2100mm sizes
- Drawer Unit Capacity: 100kg per drawer
- · Finish: Powder coated light grey

See more information on next page

V7315 - Cabinet Unit

Adjustable Shelf

| Code         | Details                                                       | Dimensions (mm)       |
|--------------|---------------------------------------------------------------|-----------------------|
| V7240        | Industrial Work Bench 1800mm                                  | 1800x750x900 (LxWxH)  |
| V7242        | Industrial Work Bench 2100mm                                  | 2100x750x900 (LxWxH)  |
| V7306        | Industrial Work Bench 1800mm (with bottom shelf)              | 1800x750x900 (LxWxH)  |
| V7307        | Industrial Work Bench 2100mm (with bottom shelf)              | 2100x750x900 (LxWxH)  |
| nelf Options |                                                               |                       |
| V7251        | Adjustable Shelf to suit 1800mm bench                         | 1800mm long           |
| V7252        | Adjustable Shelf to suit 2100mm bench                         | 2100mm long           |
| V7254        | 2 Tier Shelf Unit to suit 1800mm bench                        | 1800mm long           |
| V7255        | 2 Tier Shelf Unit to suit 2100mm bench                        | 2100mm long           |
| V7241        | Back Panel Kit to suit 1800mm bench                           | 1800mm long           |
| V7243        | Back Panel Kit to suit 2100mm bench                           | 2100mm long           |
| nderbench C  | pptions                                                       |                       |
| V7244        | Lockable Drawer Unit (2 drawer)                               | 565x650x280mm (WxDxH) |
| V7312        | Lockable Drawer Unit (3 drawer)                               | 565x650x450mm (WxDxH) |
| V7245        | Lockable Drawer Unit (6 drawer)*                              | 565x580x750mm (WxDxH) |
| V7315        | Lockable Cabinet Unit (with shelf)                            | 565x650x450mm (WxDxH) |
| V7246        | Work Bench Castor Kit (includes 4 swivel castors with brakes) |                       |