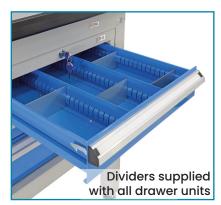

See more information on next page

V7315 - Cabinet Unit

Adjustable Shelf

| Code         | Details                                                       | Dimensions (mm)       |
|--------------|---------------------------------------------------------------|-----------------------|
| V7240        | Industrial Work Bench 1800mm                                  | 1800x750x900 (LxWxH)  |
| V7242        | Industrial Work Bench 2100mm                                  | 2100x750x900 (LxWxH)  |
| V7306        | Industrial Work Bench 1800mm (with bottom shelf)              | 1800x750x900 (LxWxH)  |
| V7307        | Industrial Work Bench 2100mm (with bottom shelf)              | 2100x750x900 (LxWxH)  |
| nelf Options |                                                               |                       |
| V7251        | Adjustable Shelf to suit 1800mm bench                         | 1800mm long           |
| V7252        | Adjustable Shelf to suit 2100mm bench                         | 2100mm long           |
| V7254        | 2 Tier Shelf Unit to suit 1800mm bench                        | 1800mm long           |
| V7255        | 2 Tier Shelf Unit to suit 2100mm bench                        | 2100mm long           |
| V7241        | Back Panel Kit to suit 1800mm bench                           | 1800mm long           |
| V7243        | Back Panel Kit to suit 2100mm bench                           | 2100mm long           |
| nderbench C  | pptions                                                       |                       |
| V7244        | Lockable Drawer Unit (2 drawer)                               | 565x650x280mm (WxDxH) |
| V7312        | Lockable Drawer Unit (3 drawer)                               | 565x650x450mm (WxDxH) |
| V7245        | Lockable Drawer Unit (6 drawer)*                              | 565x580x750mm (WxDxH) |
| V7315        | Lockable Cabinet Unit (with shelf)                            | 565x650x450mm (WxDxH) |
| V7246        | Work Bench Castor Kit (includes 4 swivel castors with brakes) |                       |