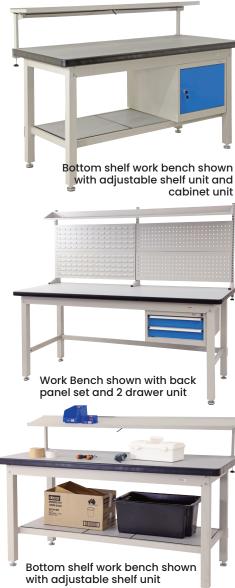

## Heavy Duty Industrial Work Benches 1800/2100 Series

 Heavy duty steel industrial work benches which are ideal for use as a work or tool benches

- · 1000kg wood top bench capacity
- 40mm thick laminated wooden top (V7240, V7242)
- 53mm thick laminated wooden top (V7306, V7307)
- Comes standard with adjustable feet for levelling on uneven floors and an optional lockable castor kit is available if required
- Bottom shelf benches available in both 1800 and 2100mm sizes
- Drawer Unit Capacity: 100kg per drawer
- · Finish: Powder coated light grey

See more information on next page

V7315 - Cabinet Unit

Adjustable Shelf

| Code         | Details                                                       | Dimensions (mm)       |
|--------------|---------------------------------------------------------------|-----------------------|
| V7240        | Industrial Work Bench 1800mm                                  | 1800x750x900 (LxWxH)  |
| V7242        | Industrial Work Bench 2100mm                                  | 2100x750x900 (LxWxH)  |
| V7306        | Industrial Work Bench 1800mm (with bottom shelf)              | 1800x750x900 (LxWxH)  |
| V7307        | Industrial Work Bench 2100mm (with bottom shelf)              | 2100x750x900 (LxWxH)  |
| nelf Options |                                                               |                       |
| V7251        | Adjustable Shelf to suit 1800mm bench                         | 1800mm long           |
| V7252        | Adjustable Shelf to suit 2100mm bench                         | 2100mm long           |
| V7254        | 2 Tier Shelf Unit to suit 1800mm bench                        | 1800mm long           |
| V7255        | 2 Tier Shelf Unit to suit 2100mm bench                        | 2100mm long           |
| V7241        | Back Panel Kit to suit 1800mm bench                           | 1800mm long           |
| V7243        | Back Panel Kit to suit 2100mm bench                           | 2100mm long           |
| nderbench C  | pptions                                                       |                       |
| V7244        | Lockable Drawer Unit (2 drawer)                               | 565x650x280mm (WxDxH) |
| V7312        | Lockable Drawer Unit (3 drawer)                               | 565x650x450mm (WxDxH) |
| V7245        | Lockable Drawer Unit (6 drawer)*                              | 565x580x750mm (WxDxH) |
| V7315        | Lockable Cabinet Unit (with shelf)                            | 565x650x450mm (WxDxH) |
| V7246        | Work Bench Castor Kit (includes 4 swivel castors with brakes) |                       |