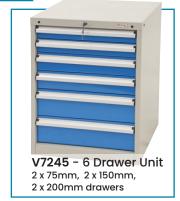

See more information on next page

V7315 - Cabinet Unit

Adjustable Shelf

| Code         | Details                                                       | Dimensions (mm)       |
|--------------|---------------------------------------------------------------|-----------------------|
| V7240        | Industrial Work Bench 1800mm                                  | 1800x750x900 (LxWxH)  |
| V7242        | Industrial Work Bench 2100mm                                  | 2100x750x900 (LxWxH)  |
| V7306        | Industrial Work Bench 1800mm (with bottom shelf)              | 1800x750x900 (LxWxH)  |
| V7307        | Industrial Work Bench 2100mm (with bottom shelf)              | 2100x750x900 (LxWxH)  |
| nelf Options |                                                               |                       |
| V7251        | Adjustable Shelf to suit 1800mm bench                         | 1800mm long           |
| V7252        | Adjustable Shelf to suit 2100mm bench                         | 2100mm long           |
| V7254        | 2 Tier Shelf Unit to suit 1800mm bench                        | 1800mm long           |
| V7255        | 2 Tier Shelf Unit to suit 2100mm bench                        | 2100mm long           |
| V7241        | Back Panel Kit to suit 1800mm bench                           | 1800mm long           |
| V7243        | Back Panel Kit to suit 2100mm bench                           | 2100mm long           |
| nderbench C  | pptions                                                       |                       |
| V7244        | Lockable Drawer Unit (2 drawer)                               | 565x650x280mm (WxDxH) |
| V7312        | Lockable Drawer Unit (3 drawer)                               | 565x650x450mm (WxDxH) |
| V7245        | Lockable Drawer Unit (6 drawer)*                              | 565x580x750mm (WxDxH) |
| V7315        | Lockable Cabinet Unit (with shelf)                            | 565x650x450mm (WxDxH) |
| V7246        | Work Bench Castor Kit (includes 4 swivel castors with brakes) |                       |