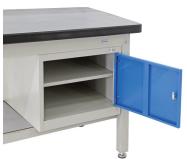

See more information on next page

V7315 - Cabinet Unit

Adjustable Shelf

| Code         | Details                                                       | Dimensions (mm)       |
|--------------|---------------------------------------------------------------|-----------------------|
| V7240        | Industrial Work Bench 1800mm                                  | 1800x750x900 (LxWxH)  |
| V7242        | Industrial Work Bench 2100mm                                  | 2100x750x900 (LxWxH)  |
| V7306        | Industrial Work Bench 1800mm (with bottom shelf)              | 1800x750x900 (LxWxH)  |
| V7307        | Industrial Work Bench 2100mm (with bottom shelf)              | 2100x750x900 (LxWxH)  |
| nelf Options |                                                               |                       |
| V7251        | Adjustable Shelf to suit 1800mm bench                         | 1800mm long           |
| V7252        | Adjustable Shelf to suit 2100mm bench                         | 2100mm long           |
| V7254        | 2 Tier Shelf Unit to suit 1800mm bench                        | 1800mm long           |
| V7255        | 2 Tier Shelf Unit to suit 2100mm bench                        | 2100mm long           |
| V7241        | Back Panel Kit to suit 1800mm bench                           | 1800mm long           |
| V7243        | Back Panel Kit to suit 2100mm bench                           | 2100mm long           |
| nderbench C  | pptions                                                       |                       |
| V7244        | Lockable Drawer Unit (2 drawer)                               | 565x650x280mm (WxDxH) |
| V7312        | Lockable Drawer Unit (3 drawer)                               | 565x650x450mm (WxDxH) |
| V7245        | Lockable Drawer Unit (6 drawer)*                              | 565x580x750mm (WxDxH) |
| V7315        | Lockable Cabinet Unit (with shelf)                            | 565x650x450mm (WxDxH) |
| V7246        | Work Bench Castor Kit (includes 4 swivel castors with brakes) |                       |