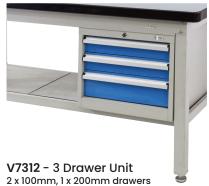

See more information on next page

V7315 - Cabinet Unit

Adjustable Shelf

| Code         | Details                                                       | Dimensions (mm)       |
|--------------|---------------------------------------------------------------|-----------------------|
| V7240        | Industrial Work Bench 1800mm                                  | 1800x750x900 (LxWxH)  |
| V7242        | Industrial Work Bench 2100mm                                  | 2100x750x900 (LxWxH)  |
| V7306        | Industrial Work Bench 1800mm (with bottom shelf)              | 1800x750x900 (LxWxH)  |
| V7307        | Industrial Work Bench 2100mm (with bottom shelf)              | 2100x750x900 (LxWxH)  |
| nelf Options |                                                               |                       |
| V7251        | Adjustable Shelf to suit 1800mm bench                         | 1800mm long           |
| V7252        | Adjustable Shelf to suit 2100mm bench                         | 2100mm long           |
| V7254        | 2 Tier Shelf Unit to suit 1800mm bench                        | 1800mm long           |
| V7255        | 2 Tier Shelf Unit to suit 2100mm bench                        | 2100mm long           |
| V7241        | Back Panel Kit to suit 1800mm bench                           | 1800mm long           |
| V7243        | Back Panel Kit to suit 2100mm bench                           | 2100mm long           |
| nderbench C  | pptions                                                       |                       |
| V7244        | Lockable Drawer Unit (2 drawer)                               | 565x650x280mm (WxDxH) |
| V7312        | Lockable Drawer Unit (3 drawer)                               | 565x650x450mm (WxDxH) |
| V7245        | Lockable Drawer Unit (6 drawer)*                              | 565x580x750mm (WxDxH) |
| V7315        | Lockable Cabinet Unit (with shelf)                            | 565x650x450mm (WxDxH) |
| V7246        | Work Bench Castor Kit (includes 4 swivel castors with brakes) |                       |