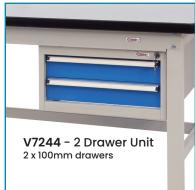

See more information on next page

V7315 - Cabinet Unit

Adjustable Shelf

| Code         | Details                                                       | Dimensions (mm)       |
|--------------|---------------------------------------------------------------|-----------------------|
| V7240        | Industrial Work Bench 1800mm                                  | 1800x750x900 (LxWxH)  |
| V7242        | Industrial Work Bench 2100mm                                  | 2100x750x900 (LxWxH)  |
| V7306        | Industrial Work Bench 1800mm (with bottom shelf)              | 1800x750x900 (LxWxH)  |
| V7307        | Industrial Work Bench 2100mm (with bottom shelf)              | 2100x750x900 (LxWxH)  |
| nelf Options |                                                               |                       |
| V7251        | Adjustable Shelf to suit 1800mm bench                         | 1800mm long           |
| V7252        | Adjustable Shelf to suit 2100mm bench                         | 2100mm long           |
| V7254        | 2 Tier Shelf Unit to suit 1800mm bench                        | 1800mm long           |
| V7255        | 2 Tier Shelf Unit to suit 2100mm bench                        | 2100mm long           |
| V7241        | Back Panel Kit to suit 1800mm bench                           | 1800mm long           |
| V7243        | Back Panel Kit to suit 2100mm bench                           | 2100mm long           |
| nderbench C  | pptions                                                       |                       |
| V7244        | Lockable Drawer Unit (2 drawer)                               | 565x650x280mm (WxDxH) |
| V7312        | Lockable Drawer Unit (3 drawer)                               | 565x650x450mm (WxDxH) |
| V7245        | Lockable Drawer Unit (6 drawer)*                              | 565x580x750mm (WxDxH) |
| V7315        | Lockable Cabinet Unit (with shelf)                            | 565x650x450mm (WxDxH) |
| V7246        | Work Bench Castor Kit (includes 4 swivel castors with brakes) |                       |