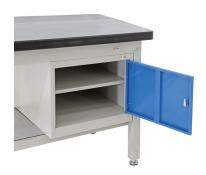

See more information on next page

V7315 - Cabinet Unit

Adjustable Shelf

| Code         | Details                                                       | Dimensions (mm)       |
|--------------|---------------------------------------------------------------|-----------------------|
| V7240        | Industrial Work Bench 1800mm                                  | 1800x750x900 (LxWxH)  |
| V7242        | Industrial Work Bench 2100mm                                  | 2100x750x900 (LxWxH)  |
| V7306        | Industrial Work Bench 1800mm (with bottom shelf)              | 1800x750x900 (LxWxH)  |
| V7307        | Industrial Work Bench 2100mm (with bottom shelf)              | 2100x750x900 (LxWxH)  |
| nelf Options |                                                               |                       |
| V7251        | Adjustable Shelf to suit 1800mm bench                         | 1800mm long           |
| V7252        | Adjustable Shelf to suit 2100mm bench                         | 2100mm long           |
| V7254        | 2 Tier Shelf Unit to suit 1800mm bench                        | 1800mm long           |
| V7255        | 2 Tier Shelf Unit to suit 2100mm bench                        | 2100mm long           |
| V7241        | Back Panel Kit to suit 1800mm bench                           | 1800mm long           |
| V7243        | Back Panel Kit to suit 2100mm bench                           | 2100mm long           |
| nderbench C  | pptions                                                       |                       |
| V7244        | Lockable Drawer Unit (2 drawer)                               | 565x650x280mm (WxDxH) |
| V7312        | Lockable Drawer Unit (3 drawer)                               | 565x650x450mm (WxDxH) |
| V7245        | Lockable Drawer Unit (6 drawer)*                              | 565x580x750mm (WxDxH) |
| V7315        | Lockable Cabinet Unit (with shelf)                            | 565x650x450mm (WxDxH) |
| V7246        | Work Bench Castor Kit (includes 4 swivel castors with brakes) |                       |