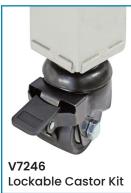

See more information on next page

V7315 - Cabinet Unit

Adjustable Shelf

| Code         | Details                                                       | Dimensions (mm)       |
|--------------|---------------------------------------------------------------|-----------------------|
| V7240        | Industrial Work Bench 1800mm                                  | 1800x750x900 (LxWxH)  |
| V7242        | Industrial Work Bench 2100mm                                  | 2100x750x900 (LxWxH)  |
| V7306        | Industrial Work Bench 1800mm (with bottom shelf)              | 1800x750x900 (LxWxH)  |
| V7307        | Industrial Work Bench 2100mm (with bottom shelf)              | 2100x750x900 (LxWxH)  |
| nelf Options |                                                               |                       |
| V7251        | Adjustable Shelf to suit 1800mm bench                         | 1800mm long           |
| V7252        | Adjustable Shelf to suit 2100mm bench                         | 2100mm long           |
| V7254        | 2 Tier Shelf Unit to suit 1800mm bench                        | 1800mm long           |
| V7255        | 2 Tier Shelf Unit to suit 2100mm bench                        | 2100mm long           |
| V7241        | Back Panel Kit to suit 1800mm bench                           | 1800mm long           |
| V7243        | Back Panel Kit to suit 2100mm bench                           | 2100mm long           |
| nderbench C  | pptions                                                       |                       |
| V7244        | Lockable Drawer Unit (2 drawer)                               | 565x650x280mm (WxDxH) |
| V7312        | Lockable Drawer Unit (3 drawer)                               | 565x650x450mm (WxDxH) |
| V7245        | Lockable Drawer Unit (6 drawer)*                              | 565x580x750mm (WxDxH) |
| V7315        | Lockable Cabinet Unit (with shelf)                            | 565x650x450mm (WxDxH) |
| V7246        | Work Bench Castor Kit (includes 4 swivel castors with brakes) |                       |