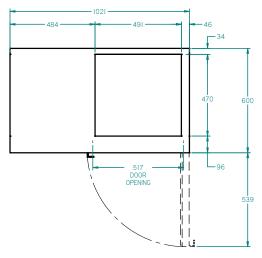

SELE CONTAINED

nanpe

4

| SPECIFICATIONS                                                    |                           |
|-------------------------------------------------------------------|---------------------------|
| CAPACITY - BASKEST/DOOR (NOT INCLUDED) (BASED ON 150MM H GLASSES) | 3 Baskets                 |
| TEMPERATURE                                                       | 1°C / 4°C                 |
| SPRING LOAD                                                       | YES                       |
| DIMENSIONS - W X D X H (ON 120MM H CASTORS) MM                    | 1021 W x 600 D x 845 H    |
| WEIGHT UNPACKED (KG)                                              | 100                       |
| STANDARD INCLUSIONS ***                                           |                           |
| DOOR TYPE                                                         | Standard: GD (Glass Door) |
| FINISH (INTERIOR AND EXTERIOR EXCLUDING REAR AND UNDER)           | SS (Stainless Steel)      |
| SPRING LOADING CAGE                                               | 1                         |
| ELECTRICAL                                                        |                           |
| POWER SUPPLY                                                      | 10 amp                    |
| POWER CABLE LENGTH (METRES)                                       | 2                         |
| RUNNING AMPS                                                      | 3.6                       |
| GAS TYPE                                                          |                           |
| REFRIGERANT                                                       | R134a                     |