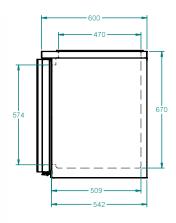

SELE CONTAINED

nanpe

4

| SPECIFICATIONS                                                    |                           |
|-------------------------------------------------------------------|---------------------------|
| CAPACITY - BASKEST/DOOR (NOT INCLUDED) (BASED ON 150MM H GLASSES) | 3 Baskets                 |
| TEMPERATURE                                                       | 1°C / 4°C                 |
| SPRING LOAD                                                       | YES                       |
| DIMENSIONS - W X D X H (ON 120MM H CASTORS) MM                    | 1021 W x 600 D x 845 H    |
| WEIGHT UNPACKED (KG)                                              | 100                       |
| STANDARD INCLUSIONS ***                                           |                           |
| DOOR TYPE                                                         | Standard: GD (Glass Door) |
| FINISH (INTERIOR AND EXTERIOR EXCLUDING REAR AND UNDER)           | SS (Stainless Steel)      |
| SPRING LOADING CAGE                                               | 1                         |
| ELECTRICAL                                                        |                           |
| POWER SUPPLY                                                      | 10 amp                    |
| POWER CABLE LENGTH (METRES)                                       | 2                         |
| RUNNING AMPS                                                      | 3.6                       |
| GAS TYPE                                                          |                           |
| REFRIGERANT                                                       | R134a                     |