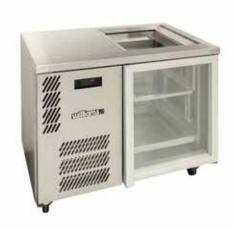

## GC1UGDSL

CATEGORY

GENERAL COUNTERS & BACK BARS

RANGI

Glass chiller

UNIT

REFRIGERATOR

TVPF

SELE CONTAINED

nanpe

4

| SPECIFICATIONS                                                    |                           |
|-------------------------------------------------------------------|---------------------------|
| CAPACITY - BASKEST/DOOR (NOT INCLUDED) (BASED ON 150MM H GLASSES) | 3 Baskets                 |
| TEMPERATURE                                                       | 1°C / 4°C                 |
| SPRING LOAD                                                       | YES                       |
| DIMENSIONS - W X D X H (ON 120MM H CASTORS) MM                    | 1021 W x 600 D x 845 H    |
| WEIGHT UNPACKED (KG)                                              | 100                       |
| STANDARD INCLUSIONS ***                                           |                           |
| DOOR TYPE                                                         | Standard: GD (Glass Door) |
| FINISH (INTERIOR AND EXTERIOR EXCLUDING REAR AND UNDER)           | SS (Stainless Steel)      |
| SPRING LOADING CAGE                                               | 1                         |
| ELECTRICAL                                                        |                           |
| POWER SUPPLY                                                      | 10 amp                    |
| POWER CABLE LENGTH (METRES)                                       | 2                         |
| RUNNING AMPS                                                      | 3.6                       |
| GAS TYPE                                                          |                           |
| REFRIGERANT                                                       | R134a                     |