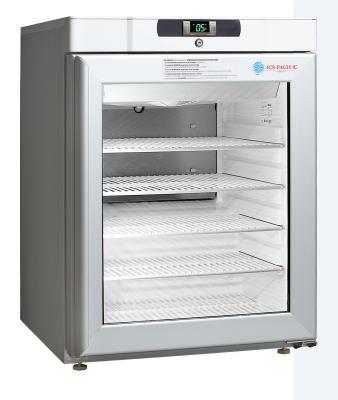

#### CADACITY

Effective capacity: 145 Litres

#### **DIMENSIONS**

Width: 595mm Depth: 640mm Height: 830mm

## **FEATURES**

- QCPP approved and exceeds requirements
- Purpose built for vaccine storage
- Exceptional performance on all shelvesno cold spots
- Full use of internal space (except 4cm below the fan)
- No frozen back wall
- Very easy to use hi/lo/reset temperature display
- Can be built in only a 3cm top gap is required
- Long lasting LED lighting
- Available in Right or Left hinged door

- 4 adjustable shelves plus raised base shelf
- Lockable and self-closing glass door
- Energy consumption only 0.7 kWh/24h
- Operating noise Only 35dB
- Audible and visual alarm
- Voltage free external alarm
- Data logger access valve
- Optional door alarm available
- Designed and manufactured in Denmark