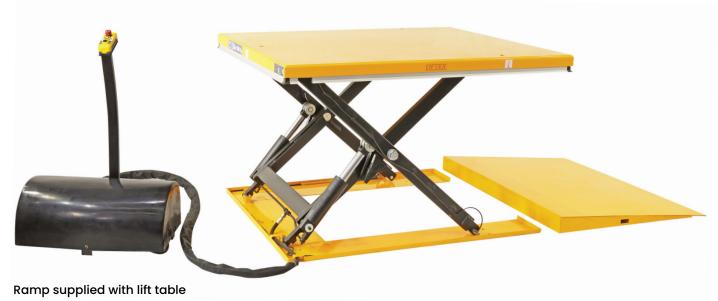

## **Low Profile Pallet Lift Tables**

- Many applications require the regular loading and unloading of palletised goods.
- Repetitive lifting and stretching can be time consuming and hazardous.
- Using pallet lift tables elevates pallets to the optimum lift height reducing the risk of repetitive strain injury and increasing productivity.
- · Supplied with entry ramp to allow pallet truck entry
- · Can be supplied with optional rotator ring
- Tables are specially made for handling pallets, no need for a pit or load ramps
- · Upper platform fitted with safety perimeter to prevent descent on contact with obstructions
- 24v control box with UP and DOWN buttons and emergency stop
- External power pack equipped with a relief valve against overloading and a compensating flow valve for controlling lowering speed
- Power Supply: 240v (3 phase 415v available if required)
- Hose burst safety valve to stop the lift table lowering in case of hose breakage
- · Removable lifting eyes to facilitate handling and installation of the lift table
- Oil-less bushings on pivot points

See more information on next page

| Code  | Load<br>Capacity (kg) | Platform<br>Size<br>(mm) | Lifting<br>Range<br>(mm) | Lifting<br>Time | Unit<br>Weight<br>(kg) |
|-------|-----------------------|--------------------------|--------------------------|-----------------|------------------------|
| V2100 | 1000                  | 1140x1420                | 85-880                   | 25              | 234                    |
| V2101 | 2000                  | 1180x1600                | 105-880                  | 25              | 234                    |