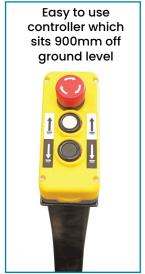

## **Low Profile Pallet Lift Tables**

- Many applications require the regular loading and unloading of palletised goods.
- Repetitive lifting and stretching can be time consuming and hazardous.
- Using pallet lift tables elevates pallets to the optimum lift height reducing the risk of repetitive strain injury and increasing productivity.
- · Supplied with entry ramp to allow pallet truck entry
- · Can be supplied with optional rotator ring
- Tables are specially made for handling pallets, no need for a pit or load ramps
- · Upper platform fitted with safety perimeter to prevent descent on contact with obstructions
- 24v control box with UP and DOWN buttons and emergency stop
- External power pack equipped with a relief valve against overloading and a compensating flow valve for controlling lowering speed
- Power Supply: 240v (3 phase 415v available if required)
- Hose burst safety valve to stop the lift table lowering in case of hose breakage
- · Removable lifting eyes to facilitate handling and installation of the lift table
- Oil-less bushings on pivot points