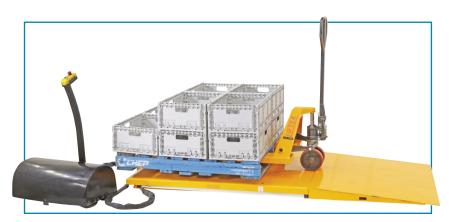

## **Low Profile Pallet Lift Tables**

- Many applications require the regular loading and unloading of palletised goods.
- Repetitive lifting and stretching can be time consuming and hazardous.
- Using pallet lift tables elevates pallets to the optimum lift height reducing the risk of repetitive strain injury and increasing productivity.
- · Supplied with entry ramp to allow pallet truck entry
- · Can be supplied with optional rotator ring
- Tables are specially made for handling pallets, no need for a pit or load ramps
- · Upper platform fitted with safety perimeter to prevent descent on contact with obstructions
- 24v control box with UP and DOWN buttons and emergency stop
- External power pack equipped with a relief valve against overloading and a compensating flow valve for controlling lowering speed
- Power Supply: 240v (3 phase 415v available if required)
- Hose burst safety valve to stop the lift table lowering in case of hose breakage
- · Removable lifting eyes to facilitate handling and installation of the lift table
- Oil-less bushings on pivot points