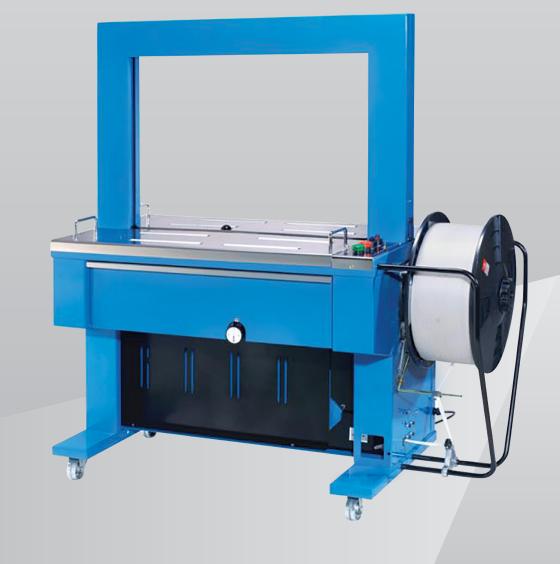

## Tenso<sup>®</sup> TS-600

## Fully - Automatic Strapping Machine

#60331

EasySimpleAdjustableTough SteelOperationMaintenanceTensionConstruction

The Fully Automatic Strapping Machine TS-600, is a high-quality machine that combines ease of operation and maintenance, with high value at an economical price.

This efficient machine uses polypropylene strap width s ranging from 8mm to 15.5mm, can tension straps from 10 to 70kg, operates at up to 27 straps per minute, and is the most cost-effective solution for wide straps in general applications.

## Features

- Operates at up to 27 straps per minute
- Adjustable Strap Width: 8 mm to 15.5 mm
- High performance machine for high volume strapping
  users
- Adjustable tension with an external dial
- Reliable and Easy Operation: Ensures dependable and user-friendly performance
- Operational flexibility: Choose auto or manual strapping
- Foot-Pedal Control