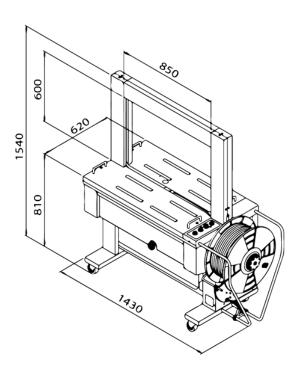

Specifications

High-Performance Strapping

| specifications      |                                                                                        |
|---------------------|----------------------------------------------------------------------------------------|
| Sealing Method      | heat                                                                                   |
| Speed /minute       | 27 Straps                                                                              |
| Strap Width         | 8 mm to 15.5 mm (3/8"- 5/8")                                                           |
| Strap Thickness     | 0.55 mm up to 0.75 mm (0.022 -<br>0.03")                                               |
| Strap Reel Diameter | 200 mm (8" nominal)                                                                    |
| Strap Tension       | 10 - 70kg                                                                              |
| Width               | 1430 mm (56.3")                                                                        |
| Depth               | 620 mm (24.4")                                                                         |
| Table Height        | 810 mm (31.9")                                                                         |
| Arch Size           | 850mm(W) x 600mm(H)                                                                    |
| Power               | AC 110V/220V/230V/240V<br>(50/60Hz), 1Phase<br>AC 220V/380V/400V (50/60Hz), 3<br>Phase |
| Weight              | 220 kg (341.7 lbs.)                                                                    |
| Noise Emission      | 83 dB (A)                                                                              |
| Ambient Temp        | 5° ~ 40° (41° ~104°)                                                                   |
|                     |                                                                                        |