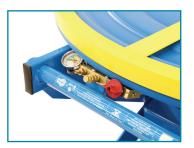

## **VERDEX – PRODUCT INFORMATION SHEET**

EZ adjust knob provides up to 550kgs of capacity adjustment with the turn of a knob

Patented self-contained pneumatic system offers unsurpassed performance

Rollers are entrapped in the base frame and platform for added stability