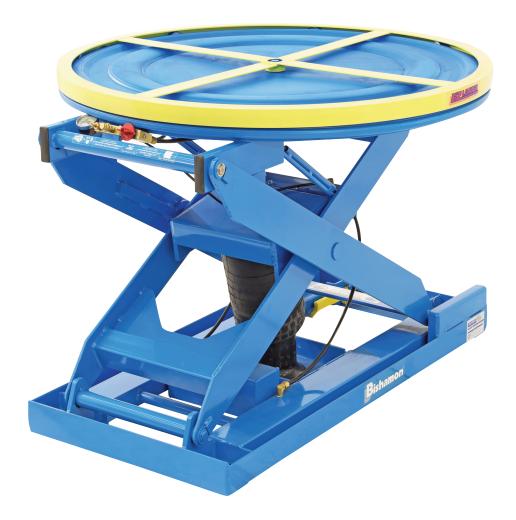

## **Bishamon Pneumatic Rotating Pallet Positioner** (For Varying Pallet Weights)

## The most advanced pallet positioner available!

- EZ Loaders are designed to eliminate worker bending by automatically raising and lowering pallets during loading or unloading without the use of mechanical springs, motors or hydraulics.
- The new EZ loader can now handle a wide range of weight capacities from 110 kilos to 1800 kilos.
- The EZ Adjust knob a three position knob that allows adjustment of the collapsed capacity without changing the air pressure.
- EZ Loaders also allow easy pallet rotation for near-side loading so the worker does not have to reach or strain.
- As the load weight changes, the EZ Loader automatically adjusts, keeping the top of the load at a convenient working height.
- The patented pneumatic system found only on the EZ Loader has proven to be the choice of industry professionals worldwide.

## **VERDEX – PRODUCT INFORMATION SHEET**

EZ adjust knob provides up to 550kgs of capacity adjustment with the turn of a knob

Patented self-contained pneumatic system offers unsurpassed performance

Rollers are entrapped in the base frame and platform for added stability