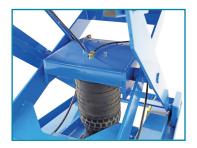

## **VERDEX – PRODUCT INFORMATION SHEET**

EZ adjust knob provides up to 550kgs of capacity adjustment with the turn of a knob

Patented self-contained pneumatic system offers unsurpassed performance

Rollers are entrapped in the base frame and platform for added stability