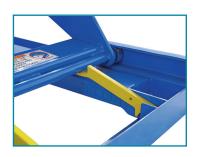

## **VERDEX – PRODUCT INFORMATION SHEET**

EZ adjust knob provides up to 550kgs of capacity adjustment with the turn of a knob

Patented self-contained pneumatic system offers unsurpassed performance

Rollers are entrapped in the base frame and platform for added stability