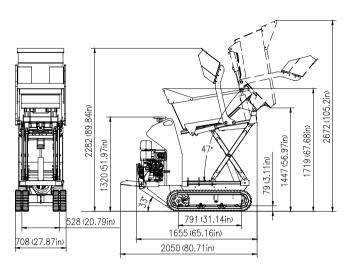

## HD05 MINI DUMPER

- \* HD05 mini dumper own compact size, can ensure the dumper to transport kinds of materials in small (narrow)space.
- \* very easy to maintenance. Thanks to the open-style design of left-side, right-side and back cover guards; you can fill oil and exchange filters for the dumper conveniently.
- \* High efficiency : Auto charging system can save your time and effort to load all kinds of material into the skip. 1447mm dumping height can transport various materials to the truck

## HD05 mini dumper specification

| ]                             | HD05 mini crawler dumper            |
|-------------------------------|-------------------------------------|
| Bucket                        |                                     |
| Length                        | 45.3inch(1150mm)                    |
| Width                         | 45.3inch(648mm)                     |
| Height                        | 20.3inch(515mm)                     |
| Capacity                      | $0.2 \text{ m}^3$                   |
| Self-exchanging skid capacity | 0.04 m <sup>3</sup>                 |
| Angle of dumping              | 57°                                 |
| Angle from the ground         | 10°                                 |
| Engine Brand                  | Briggs&Stratton 13.4HP/ Kohler 14HP |
| Fuel                          | Gasoline                            |
| Rotating speed                | 3000r/min                           |
| Cylinder                      | 1                                   |
| System pressure               | 16MPa                               |
| System flow                   | 12ml/min                            |
| Hydraulic oil tank capacity   | 19.4L                               |
| Body of machine               |                                     |
| Operating weight              | 600kg                               |
| Load capacity                 | 500kg                               |
| Fuel tank                     | 5.5L                                |
| Speed                         | 3.5km/h                             |
| Climbing capacity             | 21%                                 |