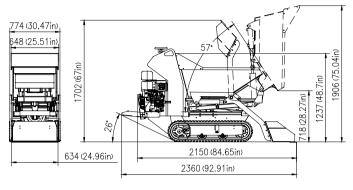

## HD05 MINI DUMPER

- \* HD05 mini dumper own compact size, can ensure the dumper to transport kinds of materials in small (narrow)space.
- \* very easy to maintenance. Thanks to the open-style design of left-side, right-side and back cover guards; you can fill oil and exchange filters for the dumper conveniently.
- \* High efficiency : Auto charging system can save your time and effort to load all kinds of material into the skip. 1447mm dumping height can transport various materials to the truck

## HD05 mini dumper specification

| ]                             | HD05 mini crawler dumper            |
|-------------------------------|-------------------------------------|
| Bucket                        |                                     |
| Length                        | 45.3inch(1150mm)                    |
| Width                         | 45.3inch(648mm)                     |
| Height                        | 20.3inch(515mm)                     |
| Capacity                      | $0.2 \text{ m}^3$                   |
| Self-exchanging skid capacity | 0.04 m <sup>3</sup>                 |
| Angle of dumping              | 57°                                 |
| Angle from the ground         | 10°                                 |
| Engine Brand                  | Briggs&Stratton 13.4HP/ Kohler 14HP |
| Fuel                          | Gasoline                            |
| Rotating speed                | 3000r/min                           |
| Cylinder                      | 1                                   |
| System pressure               | 16MPa                               |
| System flow                   | 12ml/min                            |
| Hydraulic oil tank capacity   | 19.4L                               |
| Body of machine               |                                     |
| Operating weight              | 600kg                               |
| Load capacity                 | 500kg                               |
| Fuel tank                     | 5.5L                                |
| Speed                         | 3.5km/h                             |
| Climbing capacity             | 21%                                 |