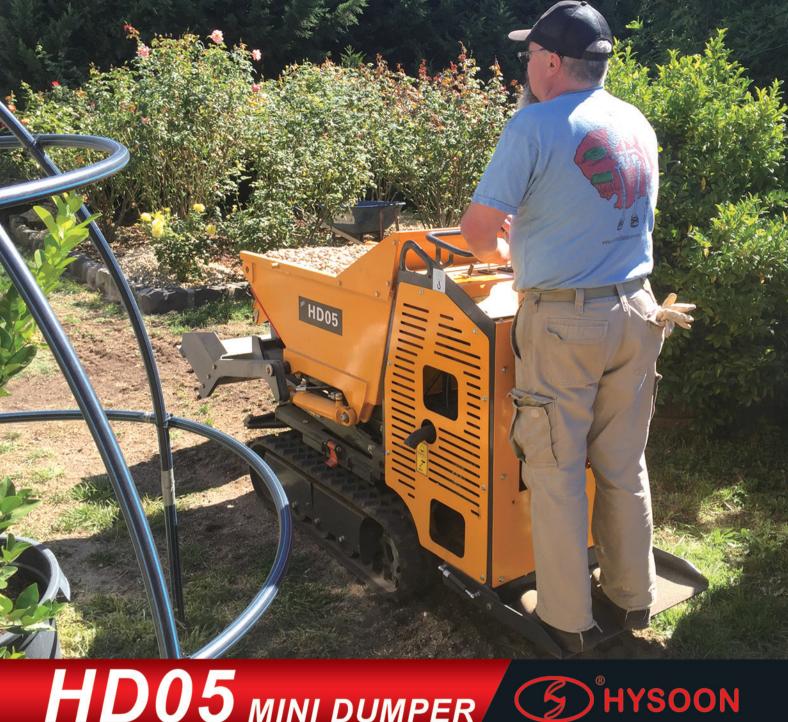

## HD05 MINI DUMPER

- \* HD05 mini dumper own compact size, can ensure the dumper to transport kinds of materials in small (narrow)space.
- \* very easy to maintenance. Thanks to the open-style design of left-side, right-side and back cover guards; you can fill oil and exchange filters for the dumper conveniently.
- \* High efficiency : Auto charging system can save your time and effort to load all kinds of material into the skip. 1447mm dumping height can transport various materials to the truck

## HD05 MINI DUMPER