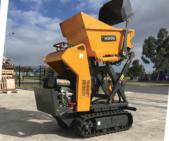

## HD05 MINI DUMPER

- \* HD05 mini dumper own compact size, can ensure the dumper to transport kinds of materials in small (narrow)space.
- \* very easy to maintenance. Thanks to the open-style design of left-side, right-side and back cover guards; you can fill oil and exchange filters for the dumper conveniently.
- \* High efficiency : Auto charging system can save your time and effort to load all kinds of material into the skip. 1447mm dumping height can transport various materials to the truck

## HD05 MINI DUMPER