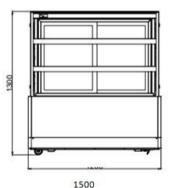

## **Orford KK1500-3**

**High Energy Efficiency** 

The Orford Refrigeration KK Cake and Bakery Cabinet is designed to display cake and bakery items beautifully to your customers

| KK1500-3 Specifications | Cake Display—Tower Style               |
|-------------------------|----------------------------------------|
| Construction            | Stainless Steel—internal / external    |
| Capacity                | 850 Litres (Gross)                     |
| Dimensions              | 1500 W x 800 D x 1300 H (mm)           |
| Weight                  | 280 Kg (net)                           |
| Operating Temp          | 2° to 8° C.                            |
| Ambient Temp Range      | 0° - 32° C.                            |
| Power Point             | 220 - 240v 50Hz. (Standard GPO)        |
| Input Current           | 6.3 Amps                               |
| Thermometer             | Digital                                |
| Shelves                 | 2 Height Adjustable Heavy Duty         |
| Refrigerated Shelf Area | 2.62 m²                                |
| Rear Door               | 2 x sliding doors                      |
| Footings                | Heavy Duty Castors, Lockable Front     |
| Interior Light          | LED                                    |
| Refrigerant             | R134a                                  |
| Drier                   | Solid Core                             |
| Fan                     | EBM Fans                               |
| Insulation              | 60mm Polyurethane, CFC, HCFC, HFC Free |