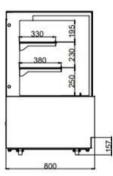

## **Orford KK1500-3**

**High Energy Efficiency** 

The Orford Refrigeration KK Cake and Bakery Cabinet is designed to display cake and bakery items beautifully to your customers

| KK1500-3 Specifications | Cake Display—Tower Style               |
|-------------------------|----------------------------------------|
| Construction            | Stainless Steel—internal / external    |
| Capacity                | 850 Litres (Gross)                     |
| Dimensions              | 1500 W x 800 D x 1300 H (mm)           |
| Weight                  | 280 Kg (net)                           |
| Operating Temp          | 2° to 8° C.                            |
| Ambient Temp Range      | 0° - 32° C.                            |
| Power Point             | 220 - 240v 50Hz. (Standard GPO)        |
| Input Current           | 6.3 Amps                               |
| Thermometer             | Digital                                |
| Shelves                 | 2 Height Adjustable Heavy Duty         |
| Refrigerated Shelf Area | 2.62 m²                                |
| Rear Door               | 2 x sliding doors                      |
| Footings                | Heavy Duty Castors, Lockable Front     |
| Interior Light          | LED                                    |
| Refrigerant             | R134a                                  |
| Drier                   | Solid Core                             |
| Fan                     | EBM Fans                               |
| Insulation              | 60mm Polyurethane, CFC, HCFC, HFC Free |