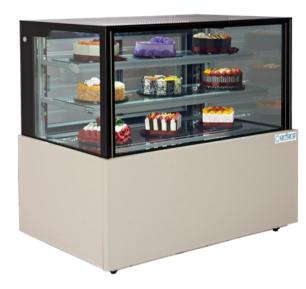

## KK1500-3 Cake & Bakery Display

## **Orford KK1500-3**

**High Energy Efficiency** 

The Orford Refrigeration KK Cake and Bakery Cabinet is designed to display cake and bakery items beautifully to your customers

| KK1500-3 Specifications | Cake Display—Tower Style               |
|-------------------------|----------------------------------------|
| Construction            | Stainless Steel—internal / external    |
| Capacity                | 850 Litres (Gross)                     |
| Dimensions              | 1500 W x 800 D x 1300 H (mm)           |
| Weight                  | 280 Kg (net)                           |
| Operating Temp          | 2° to 8° C.                            |
| Ambient Temp Range      | 0° - 32° C.                            |
| Power Point             | 220 - 240v 50Hz. (Standard GPO)        |
| Input Current           | 6.3 Amps                               |
| Thermometer             | Digital                                |
| Shelves                 | 2 Height Adjustable Heavy Duty         |
| Refrigerated Shelf Area | 2.62 m²                                |
| Rear Door               | 2 x sliding doors                      |
| Footings                | Heavy Duty Castors, Lockable Front     |
| Interior Light          | LED                                    |
| Refrigerant             | R134a                                  |
| Drier                   | Solid Core                             |
| Fan                     | EBM Fans                               |
| Insulation              | 60mm Polyurethane, CFC, HCFC, HFC Free |