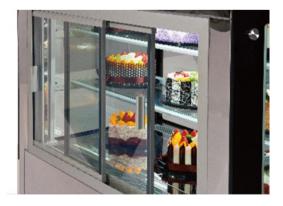

## KK1500-3 Cake & Bakery Display

## **Orford KK1500-3**

**High Energy Efficiency** 

The Orford Refrigeration KK Cake and Bakery Cabinet is designed to display cake and bakery items beautifully to your customers

| KK1500-3 Specifications | Cake Display—Tower Style               |
|-------------------------|----------------------------------------|
| Construction            | Stainless Steel—internal / external    |
| Capacity                | 850 Litres (Gross)                     |
| Dimensions              | 1500 W x 800 D x 1300 H (mm)           |
| Weight                  | 280 Kg (net)                           |
| Operating Temp          | 2° to 8° C.                            |
| Ambient Temp Range      | 0° - 32° C.                            |
| Power Point             | 220 - 240v 50Hz. (Standard GPO)        |
| Input Current           | 6.3 Amps                               |
| Thermometer             | Digital                                |
| Shelves                 | 2 Height Adjustable Heavy Duty         |
| Refrigerated Shelf Area | 2.62 m²                                |
| Rear Door               | 2 x sliding doors                      |
| Footings                | Heavy Duty Castors, Lockable Front     |
| Interior Light          | LED                                    |
| Refrigerant             | R134a                                  |
| Drier                   | Solid Core                             |
| Fan                     | EBM Fans                               |
| Insulation              | 60mm Polyurethane, CFC, HCFC, HFC Free |