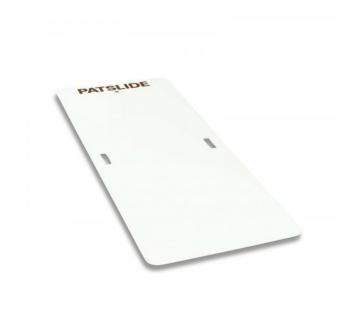

## PATSlide - All Purpose

PATSlide (or transfer board) for safe transfer and manual handling of patients from one surface to another.

## Key Benefits

- | Safe and easy patient transfers
- | Reduces the risk of strain or injury to the carer
- | Handholes provide maximum grip
- | Slip resistant pads increase stability
- | Made from lightweight material
- | High impact tolerance

## Why Buy

PATSlide (transfer) boards help in facilitating the sliding or transfer of a patient from one surface to another, these slides minimise the risk of strain & injury to either the patient or their carer. Made from radio-lucent material which is lightweight, highly impact tolerant and importantly static insulative. Handholes provide maximum grip for the carer and slip resistant pads increase stability during transfers.