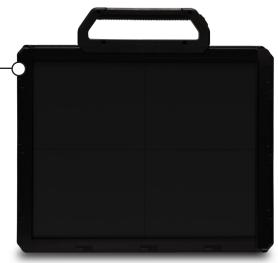

### **Multiple Panel Options**

10"x12" or 14"x17" cesium wireless auto-sense panel options.

SOUND's equine handle system allows for custom handle placement, up to 3 sides.