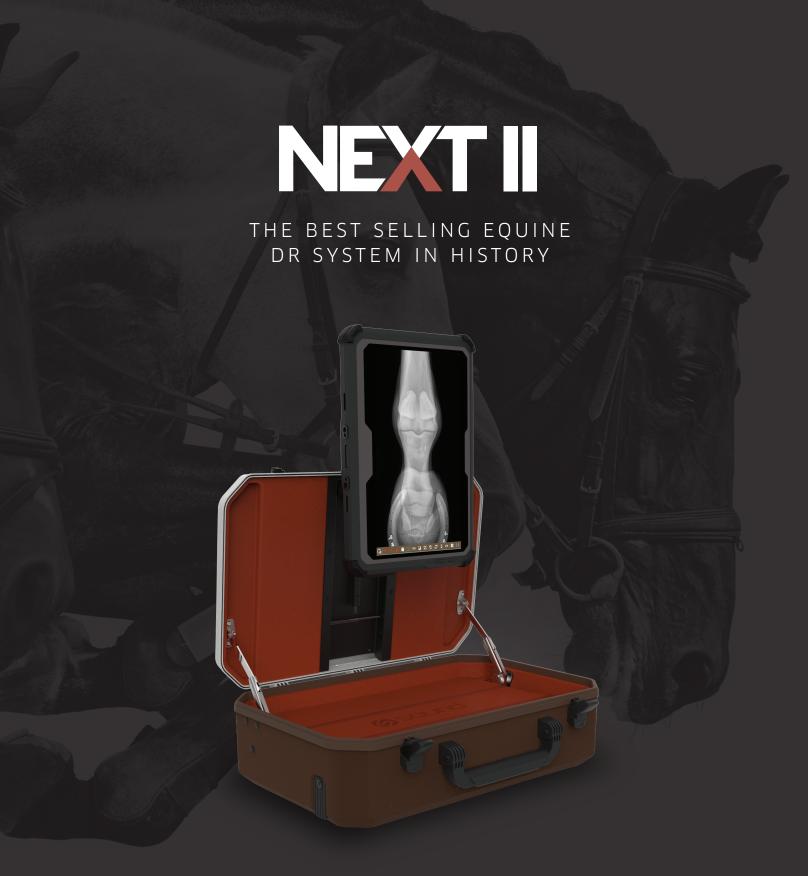

DIGITAL RADIOGRAPHY

**NEXT Equine DR II** contains everything you need in a portable DR system. The industry first monitor elevation system enables and enhances image review and communication with clients while standing. improving client communication and diagnostic confidence when making tough decisions in the field. Featuring an all-new rugged 14" tablet workstation that's designed to acquire images in even the harshest conditions, as well as an improved, stronger hard-side carrying case.

#### **NEXT Equine DR II - THE BEST JUST GOT BETTER!**

### **Rugged 14" Touchscreen Workstation**

The SOUND 14" Rugged Tablet - reliable, safe environment use, consistent performance:

- IP65 rated for water and dust resistance
- Military Specification for shock, vibration. EMI and EMC
- 2 Hot-swappable batteries up to 6 hours of continuous use
- Sunlight Readable HD Display
- 1TB SSD with Windows 10 Embedded OS
- Intel 8th Gen i5 Quad Core Processor high performance. low power use
- Cellular LTE Capability (AT&T)\*

## DURABLE HARDSHELL CASE

• Integrated Battery Charger • Integrated Power System • Additional Storage