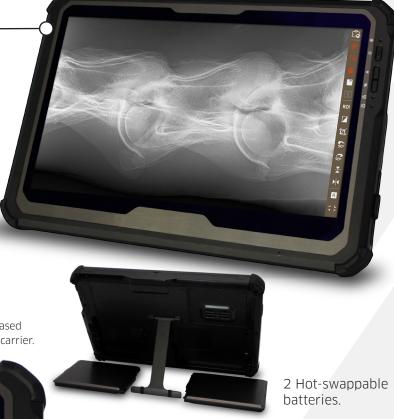

### **Rugged 14" Touchscreen Workstation**

The SOUND 14" Rugged Tablet - reliable, safe environment use, consistent performance:

- IP65 rated for water and dust resistance
- Military Specification for shock, vibration. EMI and EMC
- 2 Hot-swappable batteries up to 6 hours of continuous use
- Sunlight Readable HD Display
- 1TB SSD with Windows 10 Embedded OS
- Intel 8th Gen i5 Quad Core Processor high performance. low power use
- Cellular LTE Capability (AT&T)\*