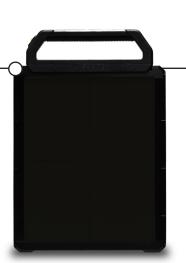

### **Multiple Panel Options**

10"x12" or 14"x17" cesium wireless auto-sense panel options.

SOUND's equine handle system allows for custom handle placement, up to 3 sides.