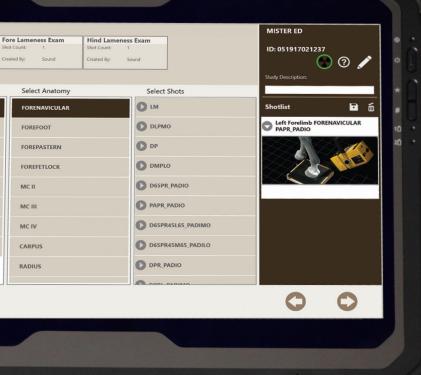

#### **Work Flow Optimized**

Three steps or less to acquisition with an Intuitive interface and easily customized protocols to streamline shot-list creation.

#### **3D Position Assistant**

Proper positioning reference at the finger- tips for common to not so common views. Get the image you want the first time.

- Adjustable height to enable stand-up use
- Industry first technology
- Your workflow, your choice