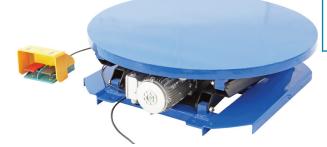

## **Rotatable Electric Lift Table**

- The pallet elevator is electric up and down via foot pedal and manual rotating top
- It is ideal for varying weight pallets as there is no need to change springs
- Turntable allows the operator to rotate the load with minimal stretching and reaching while controlling the up/down operation via the foot pedal controls
- · Can be easily moved around factory with a forklift
- · No ground fixing required
- Power: 240V

Watch a video of this in operation on our website here, www.verdex.com.au/V2125

| Code  | Load<br>Capacity<br>(kg) | Lifting<br>Range<br>(mm) | Table<br>Diameter<br>(mm) | Base Frame<br>Size LxW (mm) | Unit<br>Weight<br>(kg) |
|-------|--------------------------|--------------------------|---------------------------|-----------------------------|------------------------|
| V2125 | 2000                     | 300-710                  | 1110                      | 935x915                     | 175                    |