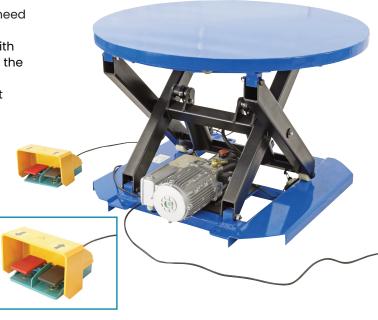

## **Rotatable Electric Lift Table**

- The pallet elevator is electric up and down via foot pedal and manual rotating top
- It is ideal for varying weight pallets as there is no need to change springs
- Turntable allows the operator to rotate the load with minimal stretching and reaching while controlling the up/down operation via the foot pedal controls
- · Can be easily moved around factory with a forklift
- · No ground fixing required
- Power: 240V

Watch a video of this in operation on our website here, www.verdex.com.au/V2125

| Code  | Load<br>Capacity<br>(kg) | Lifting<br>Range<br>(mm) | Table<br>Diameter<br>(mm) | Base Frame<br>Size LxW (mm) | Unit<br>Weight<br>(kg) |
|-------|--------------------------|--------------------------|---------------------------|-----------------------------|------------------------|
| V2125 | 2000                     | 300-710                  | 1110                      | 935x915                     | 175                    |