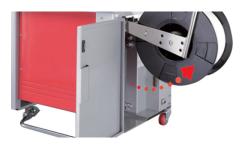

#### **Features**

- High Value-added machine
- For 5mm, 6mm, 9mm or 12mm PP strapping
- · Robust and compact mechanical strapping head
- Turntable control panel with LCD
- · Free access to strap guides
- Waist-high auto-strap feeding
- Waist-high quick coil change
- Auto strap ejector
- Capacity up to 65 cycles per minute

### **Highlights**

- Sensor Heater Fast, consistent sealing with sensor control
- Low Voltage Enhanced safety with 24V power.
- Strap End Ejector Easily clean and prepare for next coil.
- Front Foot Switch Easy operation with ergonomic design.
- Dispenser Release Switch Simple strap retrieval for auto feeding.
- Adjustable Table Height Customize height from 820-920 mm.
- Turntable Control Panel LCD display for accessible operation.
- Auto Strap Ejector Clears unwanted strap automatically.