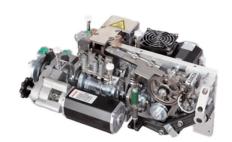

#### **Features**

- High Value-added machine
- For 5mm, 6mm, 9mm or 12mm PP strapping
- · Robust and compact mechanical strapping head
- Turntable control panel with LCD
- · Free access to strap guides
- Waist-high auto-strap feeding
- Waist-high quick coil change
- Auto strap ejector
- Capacity up to 65 cycles per minute

### **Highlights**

- Sensor Heater Fast, consistent sealing with sensor control
- Low Voltage Enhanced safety with 24V power.
- Strap End Ejector Easily clean and prepare for next coil.
- Front Foot Switch Easy operation with ergonomic design.
- Dispenser Release Switch Simple strap retrieval for auto feeding.
- Adjustable Table Height Customize height from 820-920 mm.
- Turntable Control Panel LCD display for accessible operation.
- Auto Strap Ejector Clears unwanted strap automatically.