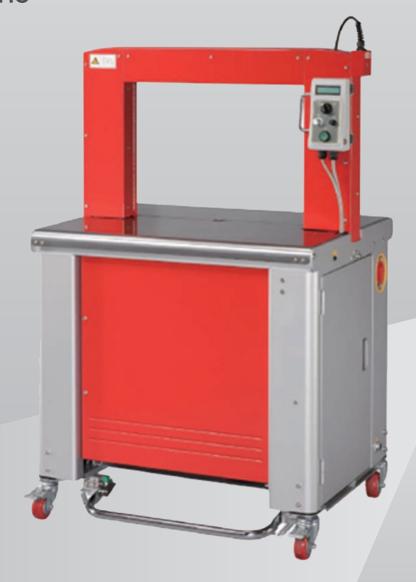

# Tenso® TS-702

Automatic Strapping Machine

#60448

Simple Operation

Easy Maintenance Auto Strap Ejector LCD Display

The TS-702, is a state-of-the-art, high-speed automatic strapping machine. This innovative device can handle different PP strapping, boasting a robust and compact mechanical strapping head. With a capacity of 65 straps per minute, the TS-702 merges industry-standard features with user-friendly designs, ensuring optimal performance, easy maintenance, and cost-effectiveness in its class.

#### **Features**

- High Value-added machine
- For 5mm, 6mm, 9mm or 12mm PP strapping
- · Robust and compact mechanical strapping head
- Turntable control panel with LCD
- · Free access to strap guides
- Waist-high auto-strap feeding
- Waist-high quick coil change
- Auto strap ejector
- Capacity up to 65 cycles per minute

### **Highlights**

- Sensor Heater Fast, consistent sealing with sensor control
- Low Voltage Enhanced safety with 24V power.
- Strap End Ejector Easily clean and prepare for next coil.
- Front Foot Switch Easy operation with ergonomic design.
- Dispenser Release Switch Simple strap retrieval for auto feeding.
- Adjustable Table Height Customize height from 820-920 mm.
- Turntable Control Panel LCD display for accessible operation.
- Auto Strap Ejector Clears unwanted strap automatically.