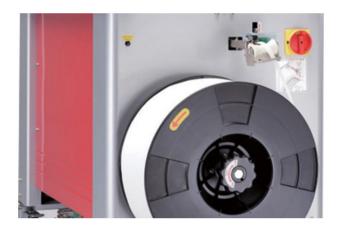

#### **Features**

- High Value-added machine
- For 5mm, 6mm, 9mm or 12mm PP strapping
- · Robust and compact mechanical strapping head
- Turntable control panel with LCD
- · Free access to strap guides
- Waist-high auto-strap feeding
- Waist-high quick coil change
- Auto strap ejector
- Capacity up to 65 cycles per minute

### **Highlights**

- Sensor Heater Fast, consistent sealing with sensor control
- Low Voltage Enhanced safety with 24V power.
- Strap End Ejector Easily clean and prepare for next coil.
- Front Foot Switch Easy operation with ergonomic design.
- Dispenser Release Switch Simple strap retrieval for auto feeding.
- Adjustable Table Height Customize height from 820-920 mm.
- Turntable Control Panel LCD display for accessible operation.
- Auto Strap Ejector Clears unwanted strap automatically.