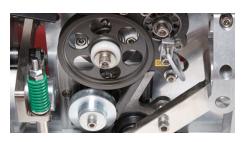

#### **Features**

- High Value-added machine
- For 5mm, 6mm, 9mm or 12mm PP strapping
- · Robust and compact mechanical strapping head
- Turntable control panel with LCD
- · Free access to strap guides
- Waist-high auto-strap feeding
- Waist-high quick coil change
- Auto strap ejector
- Capacity up to 65 cycles per minute

### **Highlights**

- Sensor Heater Fast, consistent sealing with sensor control
- Low Voltage Enhanced safety with 24V power.
- Strap End Ejector Easily clean and prepare for next coil.
- Front Foot Switch Easy operation with ergonomic design.
- Dispenser Release Switch Simple strap retrieval for auto feeding.
- Adjustable Table Height Customize height from 820-920 mm.
- Turntable Control Panel LCD display for accessible operation.
- Auto Strap Ejector Clears unwanted strap automatically.