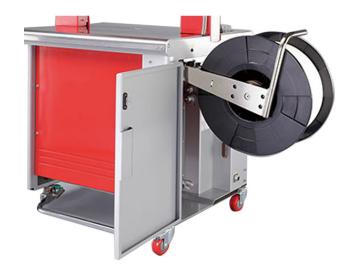

#### **Features**

- High Value-added machine
- For 5mm, 6mm, 9mm or 12mm PP strapping
- · Robust and compact mechanical strapping head
- Turntable control panel with LCD
- · Free access to strap guides
- Waist-high auto-strap feeding
- Waist-high quick coil change
- Auto strap ejector
- Capacity up to 65 cycles per minute

### **Highlights**

- Sensor Heater Fast, consistent sealing with sensor control
- Low Voltage Enhanced safety with 24V power.
- Strap End Ejector Easily clean and prepare for next coil.
- Front Foot Switch Easy operation with ergonomic design.
- Dispenser Release Switch Simple strap retrieval for auto feeding.
- Adjustable Table Height Customize height from 820-920 mm.
- Turntable Control Panel LCD display for accessible operation.
- Auto Strap Ejector Clears unwanted strap automatically.