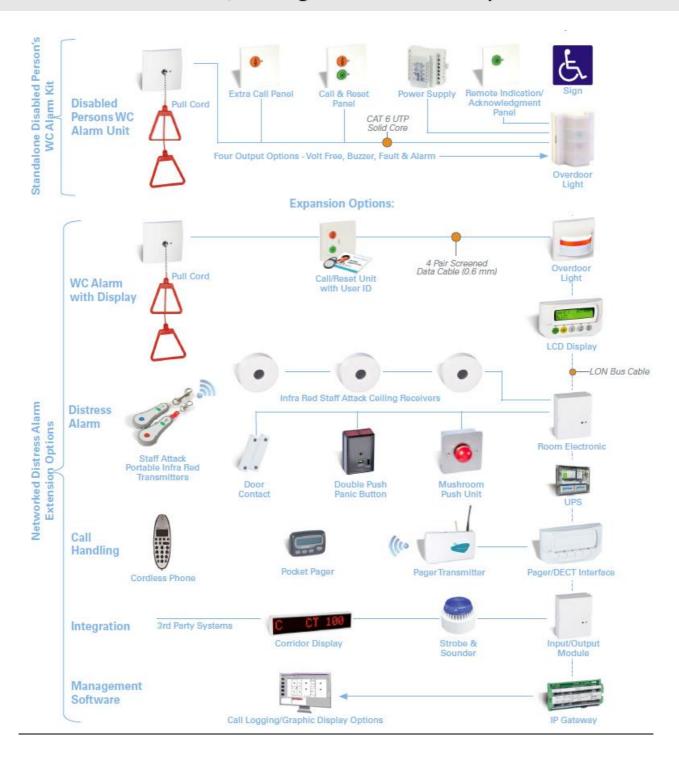

Please contact PACTechnika for more information on high level gateways and enhancement options.

See next page for a typical schematic diagram.