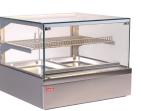

## Thaya Heated Display

The Thaya cabinet range provides a modern and flexible solution to suit most businesses. It features European styling and a humidity controlled environment that keeps a level of moisture in the air, thereby slowing the deterioration of food on display. This means less waste and improved quality for your customers.

Thaya has a multi-tiered design which means you can store and display more food with minimal bench space. It may be integrated into your counter-top or positioned on the counter.

The Thaya heated cabinets are convection based with a large tray of water and the element above. The convection fans push air past the element and the water, creating the humidity. The fans then circulate the air evenly throughout the cabinet providing constant temperature.

Features:

- Multi-tier design displays more food with less counter space
- Drop-in or benchtop installation
- Quality stainless steel construction
- LED lighting
- Removable shelves for flexibility of display and easy cleaning
- Water tray for humidification of display keeps food fresher for longer
- Fits assorted tray sizes up to 40mm deep
- Available in four sizes
- Available in matching refrigerated units for a complete line-up solution
- Adjustable feet
- Removable front panel allows unit to drop into bench top for seamless look