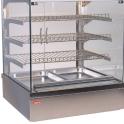

## Thaya Heated Display

The Thaya cabinet range provides a modern and flexible solution to suit most businesses. It features European styling and a humidity controlled environment that keeps a level of moisture in the air, thereby slowing the deterioration of food on display. This means less waste and improved quality for your customers.

Thaya has a multi-tiered design which means you can store and display more food with minimal bench space. It may be integrated into your counter-top or positioned on the counter.

The Thaya heated cabinets are convection based with a large tray of water and the element above. The convection fans push air past the element and the water, creating the humidity. The fans then circulate the air evenly throughout the cabinet providing constant temperature.

Features:

- Multi-tier design displays more food with less counter space
- Drop-in or benchtop installation
- Quality stainless steel construction
- LED lighting
- Removable shelves for flexibility of display and easy cleaning
- Water tray for humidification of display keeps food fresher for longer
- Fits assorted tray sizes up to 40mm deep
- Available in four sizes
- Available in matching refrigerated units for a complete line-up solution
- Adjustable feet
- Removable front panel allows unit to drop into bench top for seamless look