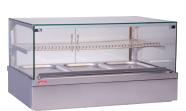

## Thaya Heated Display

The Thaya cabinet range provides a modern and flexible solution to suit most businesses. It features European styling and a humidity controlled environment that keeps a level of moisture in the air, thereby slowing the deterioration of food on display. This means less waste and improved quality for your customers.

Thaya has a multi-tiered design which means you can store and display more food with minimal bench space. It may be integrated into your counter-top or positioned on the counter.

The Thaya heated cabinets are convection based with a large tray of water and the element above. The convection fans push air past the element and the water, creating the humidity. The fans then circulate the air evenly throughout the cabinet providing constant temperature.

Features:

- Multi-tier design displays more food with less counter space
- Drop-in or benchtop installation
- Quality stainless steel construction
- LED lighting
- Removable shelves for flexibility of display and easy cleaning
- Water tray for humidification of display keeps food fresher for longer
- Fits assorted tray sizes up to 40mm deep
- Available in four sizes
- Available in matching refrigerated units for a complete line-up solution
- Adjustable feet
- Removable front panel allows unit to drop into bench top for seamless look