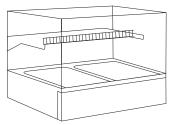

## Thaya Heated Display

The Thaya cabinet range provides a modern and flexible solution to suit most businesses. It features European styling and a humidity controlled environment that keeps a level of moisture in the air, thereby slowing the deterioration of food on display. This means less waste and improved quality for your customers.

Thaya has a multi-tiered design which means you can store and display more food with minimal bench space. It may be integrated into your counter-top or positioned on the counter.

The Thaya heated cabinets are convection based with a large tray of water and the element above. The convection fans push air past the element and the water, creating the humidity. The fans then circulate the air evenly throughout the cabinet providing constant temperature.

Features:

- Multi-tier design displays more food with less counter space
- Drop-in or benchtop installation
- Quality stainless steel construction
- LED lighting
- Removable shelves for flexibility of display and easy cleaning
- Water tray for humidification of display keeps food fresher for longer
- Fits assorted tray sizes up to 40mm deep
- Available in four sizes
- Available in matching refrigerated units for a complete line-up solution
- Adjustable feet
- Removable front panel allows unit to drop into bench top for seamless look