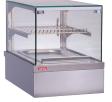

## Thaya Heated Display

The Thaya cabinet range provides a modern and flexible solution to suit most businesses. It features European styling and a humidity controlled environment that keeps a level of moisture in the air, thereby slowing the deterioration of food on display. This means less waste and improved quality for your customers.

Thaya has a multi-tiered design which means you can store and display more food with minimal bench space. It may be integrated into your counter-top or positioned on the counter.

The Thaya heated cabinets are convection based with a large tray of water and the element above. The convection fans push air past the element and the water, creating the humidity. The fans then circulate the air evenly throughout the cabinet providing constant temperature.

Features:

- Multi-tier design displays more food with less counter space
- Drop-in or benchtop installation
- Quality stainless steel construction
- LED lighting
- Removable shelves for flexibility of display and easy cleaning
- Water tray for humidification of display keeps food fresher for longer
- Fits assorted tray sizes up to 40mm deep
- Available in four sizes
- Available in matching refrigerated units for a complete line-up solution
- Adjustable feet
- Removable front panel allows unit to drop into bench top for seamless look