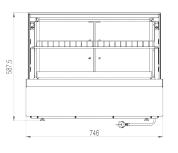

| Model              | Dimensions<br>W x D X H (mm) | Power Supply<br>Required | Power Input (W) | Lighting | Temperature | Weight |
|--------------------|------------------------------|--------------------------|-----------------|----------|-------------|--------|
| Thaya Hot GN1      | 476 x 718 x 588              | 240v, 10 Amp             | 1100            | LED      | +30/+90 C   | 53kg   |
| Thaya Hot GN2      | 746 x 718 x 588              | 240v, 10 Amp             | 2100            | LED      | +30/+90 C   | 73kg   |
| Thaya Hot GN2 High | 746 x 718 x 854              | 240v, 10 Amp             | 2100            | LED      | +30/+90 C   | 91kg   |
| Thaya Hot GN3      | 1076 x 718 x 588             | 240v, 15 Amp             | 3100            | LED      | +30/+90 C   | 90kg   |