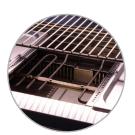

Thaya has a multi-tiered design which means you can store and display more food with minimal bench space. It may be integrated into your counter-top or positioned on the counter.

The Thaya heated cabinets are convection based with a large tray of water and the element above. The convection fans push air past the element and the water, creating the humidity. The fans then circulate the air evenly throughout the cabinet providing constant temperature.

Specifications subject to change without notice.

Thaya HOT GN1

Thaya HOT GN2

Thaya HOT GN2 High

Heating element above water tray for humidification