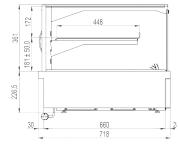

| Model              | Dimensions<br>W x D X H (mm) | Power Supply<br>Required | Power Input (W) | Lighting | Temperature | Weight |
|--------------------|------------------------------|--------------------------|-----------------|----------|-------------|--------|
| Thaya Hot GN1      | 476 x 718 x 588              | 240v, 10 Amp             | 1100            | LED      | +30/+90 C   | 53kg   |
| Thaya Hot GN2      | 746 x 718 x 588              | 240v, 10 Amp             | 2100            | LED      | +30/+90 C   | 73kg   |
| Thaya Hot GN2 High | 746 x 718 x 854              | 240v, 10 Amp             | 2100            | LED      | +30/+90 C   | 91kg   |
| Thaya Hot GN3      | 1076 x 718 x 588             | 240v, 15 Amp             | 3100            | LED      | +30/+90 C   | 90kg   |

Specifications subject to change without notice.

Thaya HOT GN1

Thaya HOT GN2

Thaya HOT GN2 High

Heating element above water tray for humidification