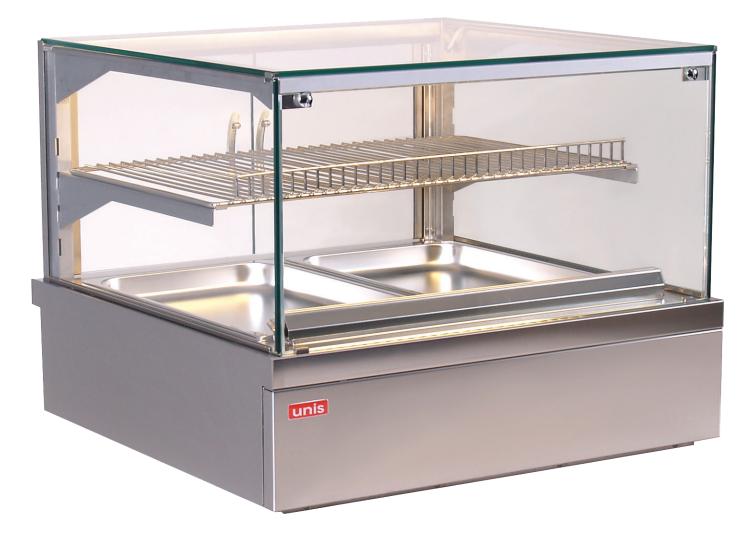

## Thaya Heated Display

The Thaya cabinet range provides a modern and flexible solution to suit most businesses. It features European styling and a humidity controlled environment that keeps a level of moisture in the air, thereby slowing the deterioration of food on display. This means less waste and improved quality for your customers.

Thaya has a multi-tiered design which means you can store and display more food with minimal bench space. It may be integrated into your counter-top or positioned on the counter.

The Thaya heated cabinets are convection based with a large tray of water and the element above. The convection fans push air past the element and the water, creating the humidity. The fans then circulate the air evenly throughout the cabinet providing constant temperature.

Features:

- Multi-tier design displays more food with less counter space
- Drop-in or benchtop installation
- Quality stainless steel construction
- LED lighting
- Removable shelves for flexibility of display and easy cleaning
- Water tray for humidification of display keeps food fresher for longer
- Fits assorted tray sizes up to 40mm deep
- Available in four sizes
- Available in matching refrigerated units for a complete line-up solution
- Adjustable feet
- Removable front panel allows unit to drop into bench top for seamless look