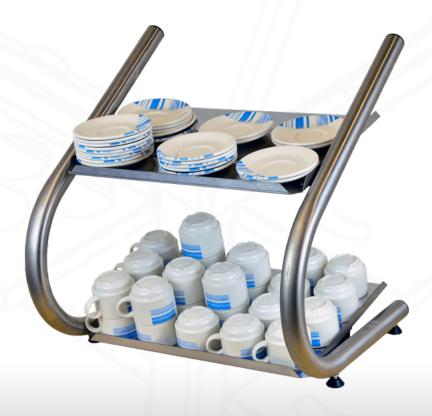

## Overview

Countertop Display Stand. The attractive Heavy-Duty Merchandiser uses typically limited counter space very effectively with two tiered levels. Ideal for Delis and as an impulse buying station at Till Points. Curved tube Legs and Bright Polished Stainless shelves compliment the durable Wicker Baskets. Can be used with or without the Baskets. Baskets can be replenished or removed and used elsewhere leaving the Stainless shelving as display platforms.

| _ |   |  |  |  |  |
|---|---|--|--|--|--|
|   | e |  |  |  |  |
|   |   |  |  |  |  |

| Easy cleaned |
|--------------|
|--------------|

- Baskets can be swapped out and replenished during service
- raised lip around Shelves retains displayed products
- Adjustable for level feet