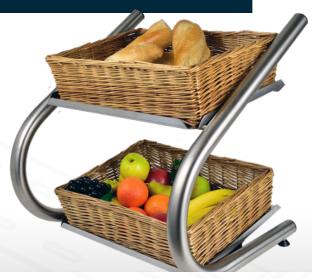

## Overview

Countertop Display Stand. The attractive Heavy-Duty Merchandiser uses typically limited counter space very effectively with two tiered levels. Ideal for Delis and as an impulse buying station at Till Points. Curved tube Legs and Bright Polished Stainless shelves compliment the durable Wicker Baskets. Can be used with or without the Baskets. Baskets can be replenished or removed and used elsewhere leaving the Stainless shelving as display platforms.

| _ |   |  |  |  |  |
|---|---|--|--|--|--|
|   | e |  |  |  |  |
|   |   |  |  |  |  |

| Easy cleaned |
|--------------|
|--------------|

- Baskets can be swapped out and replenished during service
- raised lip around Shelves retains displayed products
- Adjustable for level feet