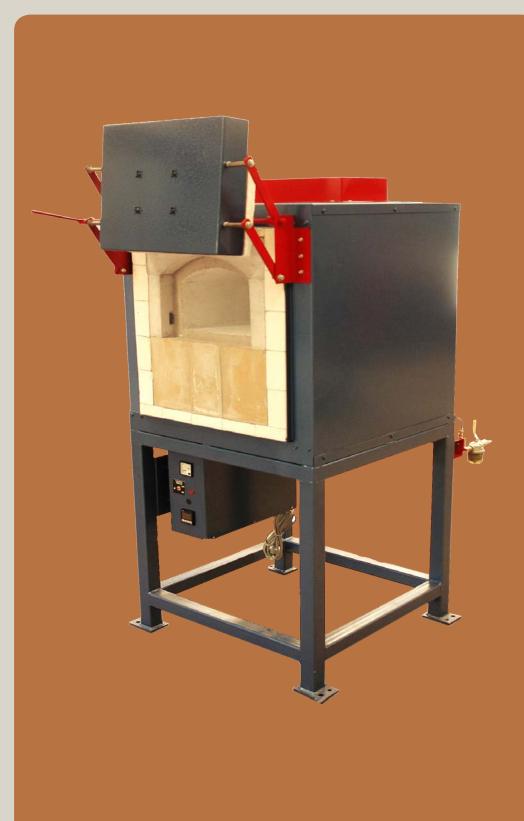

## PRODUCT SUMMARY

the 50 Place Cupellation Furnace is suitable for small labs processing between 100 to 400 samples per day, including standards.

> FUEL SOURCE Natural Gas Liquified Petroleum Gas Oil/Desiel

> > CRUCIBLES 50 x 6A 50 x 7A or 7A

INTERNAL DIMENSION 450mm deep 250mm wide 145mm high

PAIR WITH 25 Place Fusion Furnace Electric 20 or 25 Place Fusion Furnace

#### CONSTRUCTION

Base construction uses high-quality 50 x 50 RHS. Furnace body construction is durable 2mm laser-cut plate High quality refractory brick and insulation Bolt holes in base plates of all 4 legs for individual adjustment on uneven surfaces Counterweight door with manual leaver to open door Vent tube height 1160mm Optional port viewing window in door