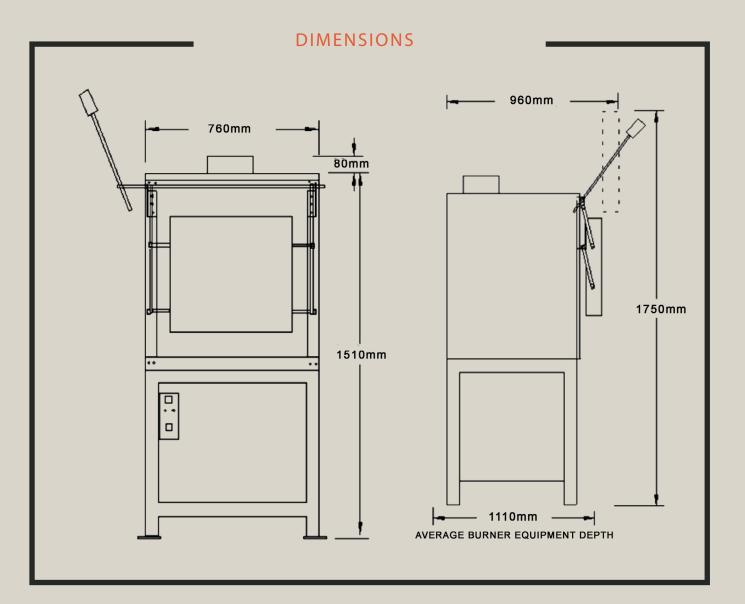

### SHIPPING DIMENSIONS

ISPM Heat Treated Export Crates Length: 1090mm Width: 1240mm Height: 1880mm Weight: 480kg

#### CONSTRUCTION

Base construction uses high-quality 50 x 50 RHS. Furnace body construction is durable 2mm laser-cut plate High quality refractory brick and insulation Bolt holes in base plates of all 4 legs for individual adjustment on uneven surfaces Counterweight door with manual leaver to open door Vent tube height 1160mm Optional port viewing window in door