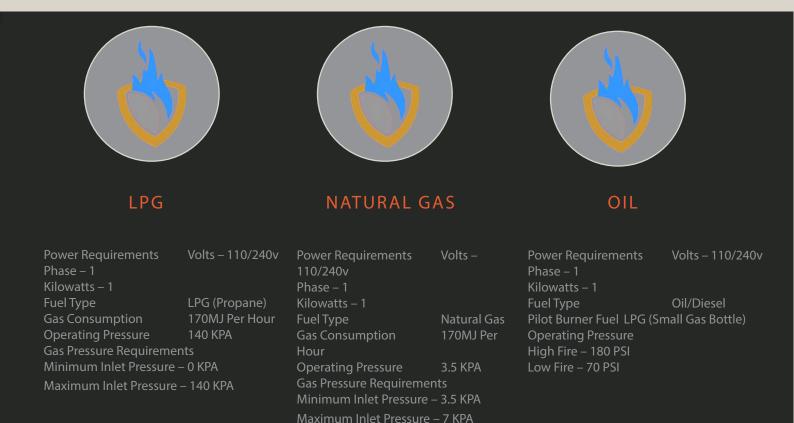

# ENERGY SOURCE

### INFORMATION

Depending on regional requirements, furnaces are available with either 110v/60Hz single phase or 240v/50hz single phase electrical inputs

#### \*LPG INSPIRATOR

Please note: This type of equipment is not suitable for altitudes above 1000 meters and may not be suitable for some countries due to gas regulations.

Refer to FAS-110-NG and FAS-110-NGLPG for LPG fueled system suitable for high altitudes and accepted globally.