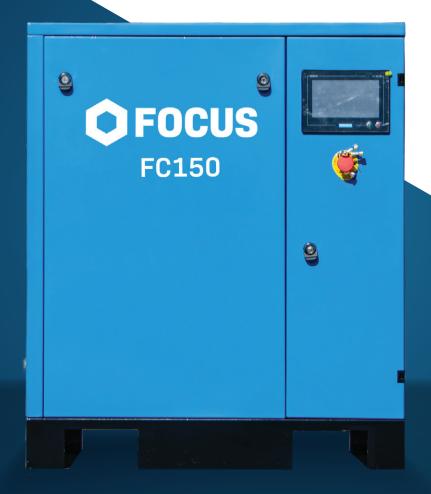

## MODEL FC150

Focus Chieftain Base Mounted Fixed Speed Screw Compressor

## **MODEL FC150**

- Highly effective insulation and cabinet design ensure the compressor operates quietly, ideal for noise-sensitive areas
- The 1-micron filtration ensures clean compressed air supply and prevents damage occurring to tools and machinery
- Oversized cooling system and silent axial flow fan ensures accurate and powerful temperature control
- Compact design ensures minimal footprint with maximum quality compressed air
- Electrical cabinet IP54 class protection
- 2 year warranty