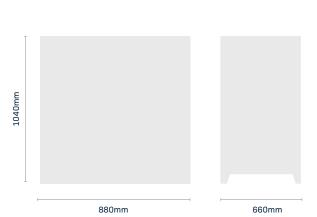

## **SPECIFICATIONS**

| Model                    | Motor Power | Pressure<br>(BAR) | Flow Rates<br>(CFM) |
|--------------------------|-------------|-------------------|---------------------|
|                          |             | 8                 | 57                  |
| FC150                    | 11KW        | 10                | 50                  |
|                          |             | 13                | 42                  |
| Decibel Rating           |             | 62db              |                     |
| Fixed/Variable Speed     |             | Fixed Speed       |                     |
| Drive Type               |             | Belt              |                     |
| Outlet Size              |             | 3/4"              |                     |
| Dimensions L/W/H         |             | 880/660/1040 MM   |                     |
| Tank Size                |             | N/A               |                     |
| Weight                   |             | 310KG             |                     |
| Circuit Breaker Required |             | 25 AMPS           |                     |

All stocked compressors are 10bar standard. All Circuit Breakers must be D Curve.

approx. scale

AIR SYSTEM SERVICING Don't let your air system bring down production. Whether you need emergency assistance or regular service maintenance of your air supply system, contact FOCUS compressors.