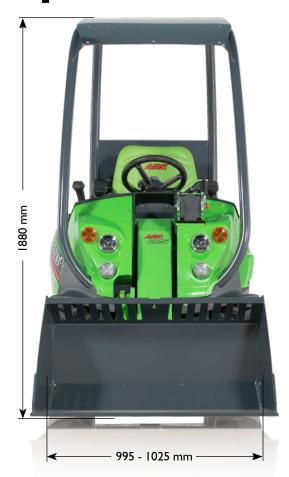

## specifications

| Model                                       | AVANT 220                | AVANT 225                 |
|---------------------------------------------|--------------------------|---------------------------|
| Engine                                      | Kohler CV640 Stage V     | Kohler ECV730 EFI Stage V |
| Function                                    | 4-stroke                 | 4-stroke                  |
| Fuel                                        | gasoline                 | gasoline                  |
| Engine output (ECE R120)                    | 14,9 kW (20 hp)          | 18,6 kW (25 hp)           |
| Auxiliary hydraulics                        |                          |                           |
| <ul> <li>Front outlet (standard)</li> </ul> | 30 l/min                 | 42 l/min                  |
| <ul> <li>Rear outlet (optional)</li> </ul>  | 7 l/min                  | 7 l/min                   |
| Drive speed                                 | 0 - 10 km/h              | 0 - 10 km/h               |
| Wheels                                      | 20x8.00-10 tractor/grass | 20x8.00-10 tractor/grass  |
| Pulling force                               | 620 daN                  | 640 daN                   |
| Tipping load *)                             | 350 kg                   | 350 kg                    |
| Lifting height                              | 1400 mm                  | 1400 mm                   |
| Weight                                      | 700 kg                   | 700 kg                    |
| Height                                      | 1880 mm                  | 1880 mm                   |
| Width                                       | 995/1025 mm              | 995/1025 mm               |
| Length                                      | 1910 mm                  | 1910 mm                   |
|                                             |                          |                           |