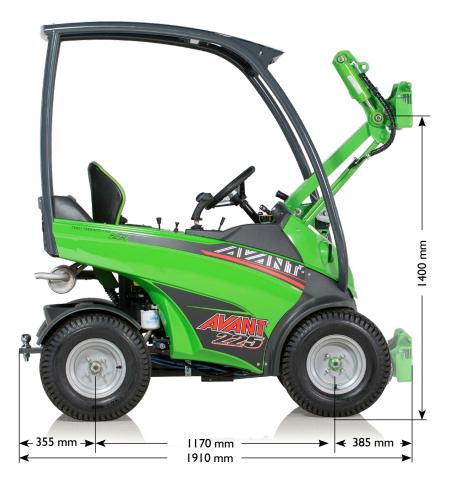

## specifications

| Model                                       | AVANT 220                | AVANT 225                 |
|---------------------------------------------|--------------------------|---------------------------|
| Engine                                      | Kohler CV640 Stage V     | Kohler ECV730 EFI Stage V |
| Function                                    | 4-stroke                 | 4-stroke                  |
| Fuel                                        | gasoline                 | gasoline                  |
| Engine output (ECE R120)                    | 14,9 kW (20 hp)          | 18,6 kW (25 hp)           |
| Auxiliary hydraulics                        |                          |                           |
| <ul> <li>Front outlet (standard)</li> </ul> | 30 l/min                 | 42 l/min                  |
| <ul> <li>Rear outlet (optional)</li> </ul>  | 7 l/min                  | 7 l/min                   |
| Drive speed                                 | 0 - 10 km/h              | 0 - 10 km/h               |
| Wheels                                      | 20x8.00-10 tractor/grass | 20x8.00-10 tractor/grass  |
| Pulling force                               | 620 daN                  | 640 daN                   |
| Tipping load *)                             | 350 kg                   | 350 kg                    |
| Lifting height                              | 1400 mm                  | 1400 mm                   |
| Weight                                      | 700 kg                   | 700 kg                    |
| Height                                      | 1880 mm                  | 1880 mm                   |
| Width                                       | 995/1025 mm              | 995/1025 mm               |
| Length                                      | 1910 mm                  | 1910 mm                   |
|                                             |                          |                           |