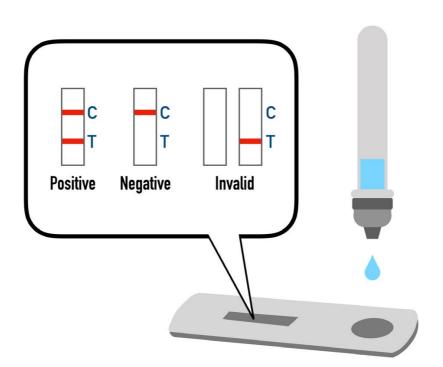

## **INTERPRETATION OF RESULTS**

### **POSITIVE:**

Two lines appear. One line should always appear in the control line region (C), and another one apparent coloured line should appear in the test line region.

NOTE: The intensity of the colour in the test line regions may vary depending on the concentration of COVID-19 antibodies present in the specimen. Therefore, any shade of color in the test line region should be considered positive.

### **NEGATIVE:**

One coloured line appears in the control region (C). No apparent coloured line appear in the test line region.

### **INVALID:**

Control line fails to appear. Insufficient specimen volume or incorrect procedural techniques are the most likely reasons for control line failure. Review the procedure and repeat the test with a new test device. If the problem persists, discontinue using the test kit immediately and contact Pharma Soul.