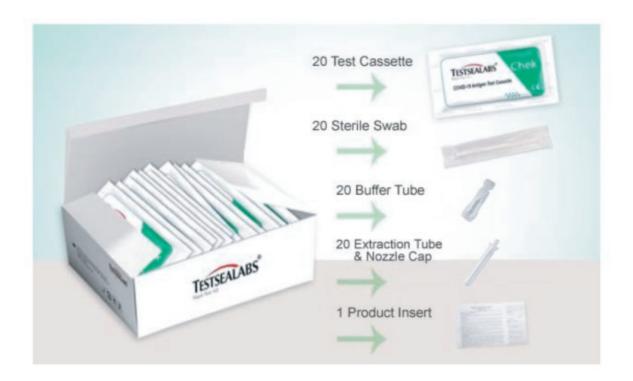

## PACKAGING SPECIFICATIONS

### TESTSEALABS<sup>®</sup> COVID-19 ANTIGEN TEST CASSETTE KIT SPECIFICATIONS:

**20 Tests/Box** 600 Tests / CTN 47 x 43 x 34.5cm 9 / 10.5 KG