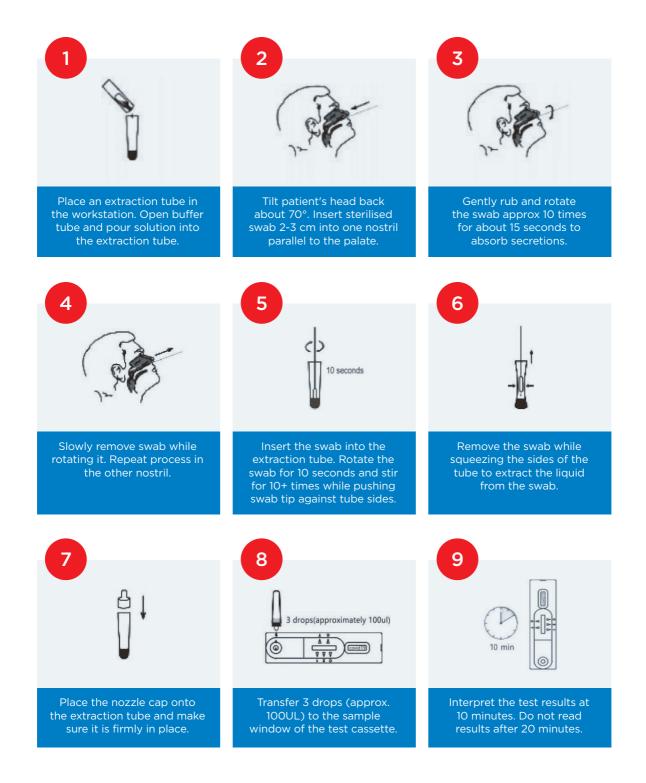

# **PRODUCT OVERVIEW**



## **TESTSEALABS® COVID-19 ANTIGEN TEST CASSETTE**



TGA, CE & ISO Approved



Nasal or nasopharyngeal swab sample



Instant result in 10 minutes



Easy to use No equipment required No PCR Lab needed



Room temperature storage (4-30°C)



3 N





## **TEST PROCEDURE**

### TAKE NASAL SWAB FOR EXAMPLE





## **INTERPRETATION OF RESULTS**



### **POSITIVE:**

Two lines appear. One line should always appear in the control line region (C), and another one apparent coloured line should appear in the test line region.

NOTE: The intensity of the colour in the test line regions may vary depending on the concentration of COVID-19 antibodies present in the specimen. Therefore, any shade of color in the test line region should be considered positive.

### **NEGATIVE:**

One coloured line appears in the control region (C). No apparent coloured line appear in the test line region.

### **INVALID:**

Control line fails to appear. Insufficient specimen volume or incorrect procedural techniques are the most likely reasons for control line failure. Review the procedure and repeat the test with a new