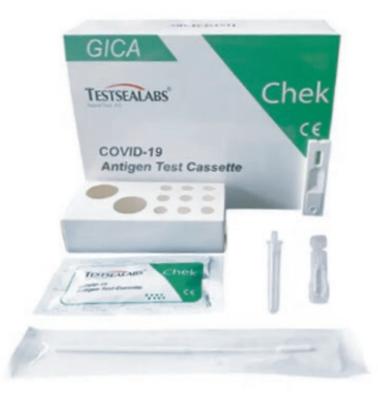

## **TESTSEALABS® COVID-19 ANTIGEN TEST CASSETTE**

TGA, CE & ISO Approved

Nasal or nasopharyngeal swab sample

Instant result in 10 minutes

Easy to use No equipment required No PCR Lab needed

Room temperature storage (4-30°C)