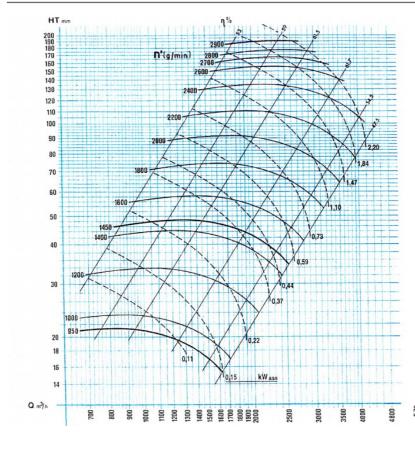

blied wired for 220v

VSB25 **default motor configuration** is 1.5kw/4-pole/3-phase supplied wired for 220v DELTA wiring for VSD control.

All VSB Series Fans incorporate a 20mm drain fitted at the lowest point in the case.