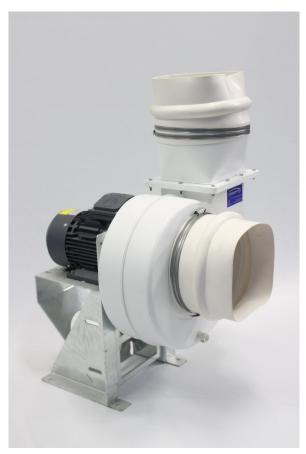

## **PolyFan**

VSB25

The Laboratory Systems Group range of polyfans are specifically engineered to suit high volume ventilation applications. Constructed from premium quality materials, the VSB-series polyfan range incorporate a highly corrosive-resistant fully metal-free casing with a high efficiency fully balanced impellor.

## **Features**

- Polypropylene Casing and Impellor
- Hot-Dipped Galvanised Frame provides years of trouble free operation
- IP-56 Rated motor to suit application
- Polyurethane Inlet and outlet flexibles with Stainless Steel bands supplied as standard
- Case can be rotated to exhaust at any of eight positions
- Available in both Left-Hand and Right-Hand orientation

## **Polyfan**

VSB25