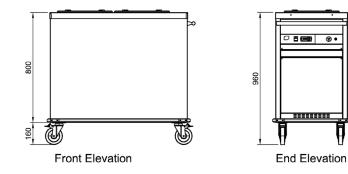

## **Technical Data:**

Dimensions: W x D x H: Total Connected Load: Electrical Connection: 565 x 1075 x 960 2.25kW 10A plug & lead fitted

CMGE.0578

Plan View

Due to continuous product research and development, the information contained herein is subject to change without notice