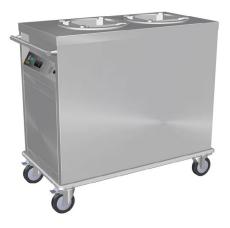

# Mobile Plate Dispensers Heated

Heated

### **Product Information:**

- Easy push mobile plate dispenser
- Available with fan forced heating (dual tube only), static heating, or ambient
- Fitted with either 1 or 2 x 60kg capacity adjustable plate dispensing tubes that suit 270-305mm plates
- 304 grade stainless steel construction
- Heavy-duty non-marking 125mm swivel casters, 2 with brakes, wraparound nonmarking bumper
- Each tube is adjustable to enable it to take various size plates and the spring system is variable to accommodate different plate weight

#### **Heated Units:**

- Single tube plate dispensers are fitted with a mechanical temperature control
- Dual tube plate dispensers are fitted with a digital controller
- Double skinned air insulated on all sides to minimise heat to external panels