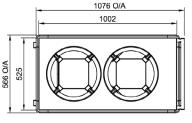

## **Technical Data:**

Dimensions: W x D x H: Total Connected Load: Electrical Connection: 565 x 1075 x 960 2.25kW 10A plug & lead fitted

CMGE.0578

Plan View

Due to continuous product research and development, the information contained herein is subject to change without notice