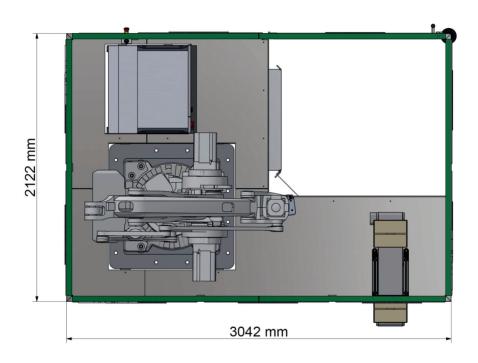

per minute\*

\*Dependant on Product

#### **PRICING &** RENTAL

Purchase starting from \$170k\*

Rental from only \$6200\* per

Rental Price based on a 3 year term

#### WHY CHOOSE US

Award-winning expertise, custom solutions tailored to your specific project and over 40 years of experience. We're committed to providing on-site and 24/7 remote support across Australia and New Zealand to ensure your operations run smoothly. Our market leading approach to automated packaging solutions, from design to delivery, ensures we meet both performance and delivery expectations with a strong focus on customer satisfaction and technical excellence.



www.hmps.com.au



www.propac.com.au



02 9674 9261



1800 079 727



# MOBILE PALLETISER

# L - 3042mm W - 2122mm H - 2410mm

#### **CELL LAYOUT**