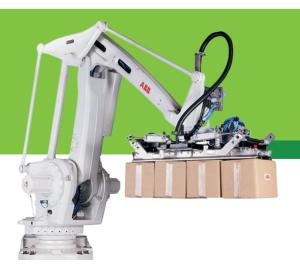

# **MOBILE PALLETISER**

## FILL IT **PACK IT WRAP IT**

### **PRODUCT RANGE & SPEED**

Can be adapted to work with a large range of product types, dimensions and weights.

Runs at up to 15 pick per minute\*

\*Dependant on Product