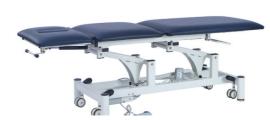

## 3 Section Couch

## **Product Description**

- Electric Hi Lo operation by foot switch
- Sleek design with rounded frame legs for safety
- Minimum height to maximum height in 30 seconds
- Adjustable head section featuring single gas strut, angle adjustable from -90° to +40°
- Adjustable backrest featuring double gas struts, angle adjustable from  $+0^{\circ}$  to  $+90^{\circ}$
- Head section has face hole and plug
- Adjustable feet for uneven surfaces
- 7.5cm castors for safety and mobility
- Retractable dual locking castors on all 4 corners
- T Motion motor
- Padding thickness 5cm
- Foam Density: 36g/m2

Certification: CE, FDA, ISO9001-2008, ISO13485-2007

Upholstery: Heavy duty PVC vinyl that is fire, stain, mildew,

oil, water and wear resistant

Specification:

Total Length: 195cm

Width: 66cm

Head section length: 41cm Middle section length: 51cm Leg section length: 95cm

Height: adjustable from 48cm to 90cm

Loading weight: 250Kgs