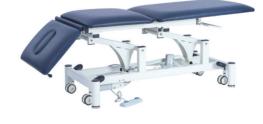

## **Product Description**

- Electric Hi Lo operation by foot switch
- Sleek design with rounded frame legs for safety
- Minimum height to maximum height in 30 seconds
- Adjustable head section featuring single gas strut, angle adjustable from -90° to +40°
- Adjustable backrest featuring double gas struts, angle adjustable from  $+0^{\circ}$  to  $+90^{\circ}$
- Head section has face hole and plug
- Adjustable feet for uneven surfaces
- 7.5cm castors for safety and mobility
- Retractable dual locking castors on all 4 corners
- T Motion motor
- Padding thickness 5cm
- Foam Density: 36g/m2

Certification: CE, FDA, ISO9001-2008, ISO13485-2007

Upholstery: Heavy duty PVC vinyl that is fire, stain, mildew,

oil, water and wear resistant

Specification:

Total Length: 195cm

Width: 66cm

Head section length: 41cm Middle section length: 51cm Leg section length: 95cm

Height: adjustable from 48cm to 90cm

Loading weight: 250Kgs