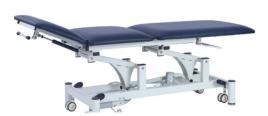

## **Product Description**

- Electric Hi Lo operation by foot switch
- Sleek design with rounded frame legs for safety
- Minimum height to maximum height in 30 seconds
- Adjustable head section featuring single gas strut, angle adjustable from -90° to +40°
- Adjustable backrest featuring double gas struts, angle adjustable from  $+0^{\circ}$  to  $+90^{\circ}$
- Head section has face hole and plug
- Adjustable feet for uneven surfaces
- 7.5cm castors for safety and mobility
- Retractable dual locking castors on all 4 corners
- T Motion motor
- Padding thickness 5cm
- Foam Density: 36g/m2

Certification: CE, FDA, ISO9001-2008, ISO13485-2007

Upholstery: Heavy duty PVC vinyl that is fire, stain, mildew,

oil, water and wear resistant

Specification:

Total Length: 195cm

Width: 66cm

Head section length: 41cm Middle section length: 51cm Leg section length: 95cm

Height: adjustable from 48cm to 90cm

Loading weight: 250Kgs