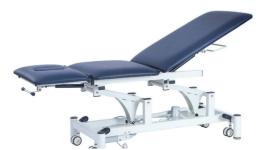

## **Product Description**

- Electric Hi Lo operation by foot switch
- Sleek design with rounded frame legs for safety
- Minimum height to maximum height in 30 seconds
- Adjustable head section featuring single gas strut, angle adjustable from -90° to +40°
- Adjustable backrest featuring double gas struts, angle adjustable from  $+0^{\circ}$  to  $+90^{\circ}$
- Head section has face hole and plug
- Adjustable feet for uneven surfaces
- 7.5cm castors for safety and mobility
- Retractable dual locking castors on all 4 corners
- T Motion motor
- Padding thickness 5cm
- Foam Density: 36g/m2

Certification: CE, FDA, ISO9001-2008, ISO13485-2007

Upholstery: Heavy duty PVC vinyl that is fire, stain, mildew,

oil, water and wear resistant

Specification:

Total Length: 195cm

Width: 66cm

Head section length: 41cm Middle section length: 51cm Leg section length: 95cm

Height: adjustable from 48cm to 90cm

Loading weight: 250Kgs