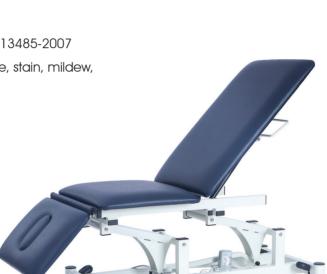

## **Product Description**

- Electric Hi Lo operation by foot switch
- Sleek design with rounded frame legs for safety
- Minimum height to maximum height in 30 seconds
- Adjustable head section featuring single gas strut, angle adjustable from -90° to +40°
- Adjustable backrest featuring double gas struts, angle adjustable from  $+0^{\circ}$  to  $+90^{\circ}$
- Head section has face hole and plug
- Adjustable feet for uneven surfaces
- 7.5cm castors for safety and mobility
- Retractable dual locking castors on all 4 corners
- T Motion motor
- Padding thickness 5cm
- Foam Density: 36g/m2

Certification: CE, FDA, ISO9001-2008, ISO13485-2007

Upholstery: Heavy duty PVC vinyl that is fire, stain, mildew,

oil, water and wear resistant

Specification:

Total Length: 195cm

Width: 66cm

Head section length: 41cm Middle section length: 51cm Leg section length: 95cm

Height: adjustable from 48cm to 90cm

Loading weight: 250Kgs