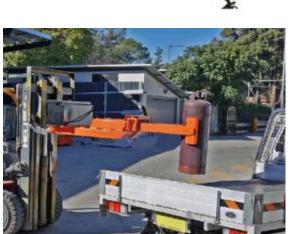

## Gas Bottle Clamp Grab Attachment with Self Contained Hydraulics EW-GBCP

The EW-GBCP Gas Cylinder Grab Attachment with fitted Hydraulic Power Pack is designed to safely grab, lift and transportgas bottles of most sizes around the worksite. Its long arm design allows the operator to easily load and unload from a pallet or truck. This lifter can pick a single gas bottle from a pallet or gas cylinder bay without distrubing the others.

## Features:

- Safely handles gas cylinders up to 160-380mm wide
- Operates independently from the forklift hydraulic system
- Long arm reach for ease in loading and unloading
- Replaceable bonded rubber clamp pads
- Slip-on attachment and safety chain allows quick connection to a forklift
- Excellent operator visibility
- · Enamel paint finish