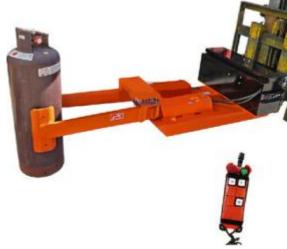

## Gas Bottle Clamp Grab Attachment with Self Contained Hydraulics EW-GBCP

The EW-GBCP Gas Cylinder Grab Attachment with fitted Hydraulic Power Pack is designed to safely grab, lift and transportgas bottles of most sizes around the worksite. Its long arm design allows the operator to easily load and unload from a pallet or truck. This lifter can pick a single gas bottle from a pallet or gas cylinder bay without distrubing the others.

## Features:

- Safely handles gas cylinders up to 160-380mm wide
- Operates independently from the forklift hydraulic system
- Long arm reach for ease in loading and unloading
- Replaceable bonded rubber clamp pads
- Slip-on attachment and safety chain allows quick connection to a forklift
- Excellent operator visibility
- · Enamel paint finish

## Hydraulic Power Pack Features:

- Remotely controlled pendant (50m distance range) with spare pendant supplied
- 12-Volt DC hydraulic pump
- Battery & battery charger
- Robust cabinet box protects all components
- Incorporated safety features include a two-button opening function and emergency stop
- 180 AMP main fuse protects the full electrical circuit whilst a secondary 10AMP fuse adds further protection to the remote system and solenoid coils