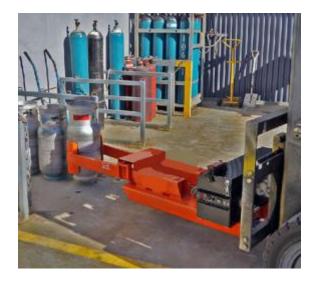

## Gas Bottle Clamp Grab Attachment with Self Contained Hydraulics EW-GBCP

The EW-GBCP Gas Cylinder Grab Attachment with fitted Hydraulic Power Pack is designed to safely grab, lift and transportgas bottles of most sizes around the worksite. Its long arm design allows the operator to easily load and unload from a pallet or truck. This lifter can pick a single gas bottle from a pallet or gas cylinder bay without distrubing the others.

## Features:

- Safely handles gas cylinders up to 160-380mm wide
- Operates independently from the forklift hydraulic system
- Long arm reach for ease in loading and unloading
- Replaceable bonded rubber clamp pads
- Slip-on attachment and safety chain allows quick connection to a forklift
- Excellent operator visibility
- · Enamel paint finish