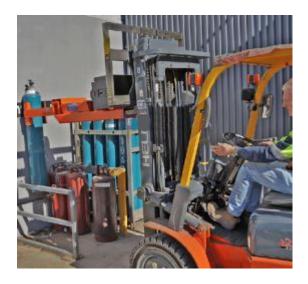

## Gas Bottle Clamp Grab Attachment with Self Contained Hydraulics EW-GBCP

The EW-GBCP Gas Cylinder Grab Attachment with fitted Hydraulic Power Pack is designed to safely grab, lift and transportgas bottles of most sizes around the worksite. Its long arm design allows the operator to easily load and unload from a pallet or truck. This lifter can pick a single gas bottle from a pallet or gas cylinder bay without distrubing the others.

## Features:

- Safely handles gas cylinders up to 160-380mm wide
- Operates independently from the forklift hydraulic system
- Long arm reach for ease in loading and unloading
- Replaceable bonded rubber clamp pads
- Slip-on attachment and safety chain allows quick connection to a forklift
- Excellent operator visibility
- · Enamel paint finish