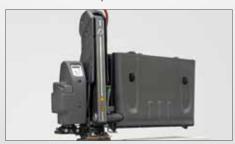

F360

#### F360 EX

|                                                  | F360    | F360 EX |
|--------------------------------------------------|---------|---------|
| Overall Lift Width                               | 1180 mm | 1230 mm |
| Overall Closed Lift Width (with pump separation) | 985 mm  | 1035 mm |
| Overall Lift Height (stowed position)            | 1030mm  |         |
| Usable Platform Width (Max)                      | 714 mm  | 765 mm  |
| Useful platform lenght (Max)                     | 1030 mm | 1075 mm |
| Maximum Floor-To-Ground                          | 660     | mm      |