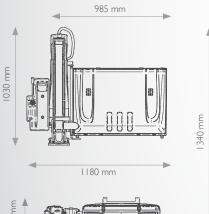

#### F360 EX

|                                                  | F360    | F360 EX |
|--------------------------------------------------|---------|---------|
| Overall Lift Width                               | 1180 mm | 1230 mm |
| Overall Closed Lift Width (with pump separation) | 985 mm  | 1035 mm |
| Overall Lift Height (stowed position)            | 1030mm  |         |
| Usable Platform Width (Max)                      | 714 mm  | 765 mm  |
| Useful platform lenght (Max)                     | 1030 mm | 1075 mm |
| Maximum Floor-To-Ground                          | 660     | mm      |

| 1035 mm     |
|-------------|
| 1230 mm     |
| 1230 111111 |
| 400 m       |

826 mm

| F360 | F360 EX |
|------|---------|
|      |         |

| Power | Electrohydraulic |
|-------|------------------|
| Motor | 12V DC / 58A     |