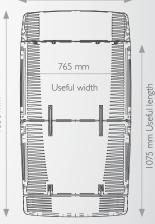

#### F360 EX

|                                                  | F360    | F360 EX |
|--------------------------------------------------|---------|---------|
| Overall Lift Width                               | 1180 mm | 1230 mm |
| Overall Closed Lift Width (with pump separation) | 985 mm  | 1035 mm |
| Overall Lift Height (stowed position)            | 1030mm  |         |
| Usable Platform Width (Max)                      | 714 mm  | 765 mm  |
| Useful platform lenght (Max)                     | 1030 mm | 1075 mm |
| Maximum Floor-To-Ground                          | 660     | mm      |