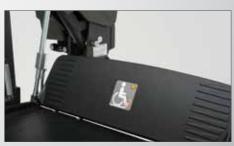

New, full length, instructional sticker on the lift arm

New aluminium warning on the bridge plate