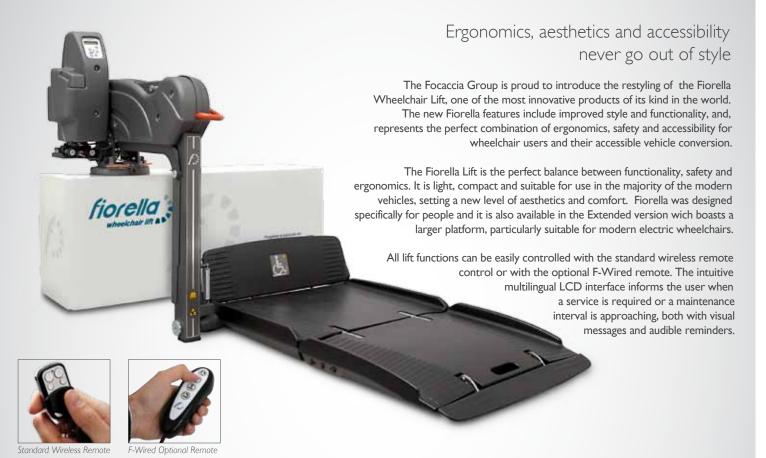

## **NEW FEATURES**

New grey colour to blend with most interior trims

New anti-slip surface dedicated to the Standard lift model platform

Stylish redesign of the pump housing

The pump handle has been relocated

New, full length, instructional sticker on the lift arm

New aluminium warning on the bridge plate