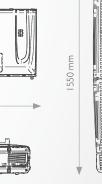

| 1035 mm     |
|-------------|
| 1230 mm     |
| 1230 111111 |
| 400 m       |

826 mm

| F360 | F360 EX |
|------|---------|
|      |         |

| Power | Electrohydraulic |
|-------|------------------|
| Motor | 12V DC / 58A     |