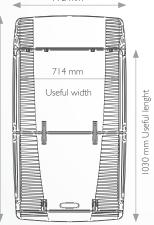

#### F360 EX

|                                                  | F360    | F360 EX |
|--------------------------------------------------|---------|---------|
| Overall Lift Width                               | 1180 mm | 1230 mm |
| Overall Closed Lift Width (with pump separation) | 985 mm  | 1035 mm |
| Overall Lift Height (stowed position)            | 1030mm  |         |
| Usable Platform Width (Max)                      | 714 mm  | 765 mm  |
| Useful platform lenght (Max)                     | 1030 mm | 1075 mm |
| Maximum Floor-To-Ground                          | 660     | mm      |