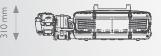

#### F360 EX

|                                                  | F360    | F360 EX |
|--------------------------------------------------|---------|---------|
| Overall Lift Width                               | 1180 mm | 1230 mm |
| Overall Closed Lift Width (with pump separation) | 985 mm  | 1035 mm |
| Overall Lift Height (stowed position)            | 1030mm  |         |
| Usable Platform Width (Max)                      | 714 mm  | 765 mm  |
| Useful platform lenght (Max)                     | 1030 mm | 1075 mm |
| Maximum Floor-To-Ground                          | 660     | mm      |

| 1035 mm     |
|-------------|
| 1230 mm     |
| 1230 111111 |
| 400 m       |

826 mm

| F360 | F360 EX |
|------|---------|
|      |         |

| Power | Electrohydraulic |
|-------|------------------|
| Motor | 12V DC / 58A     |