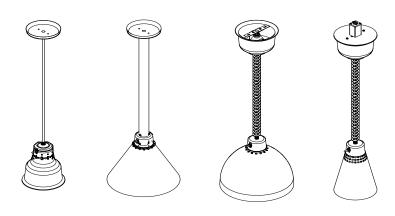

#### **Description:**

Single warmer fixture available in eight distinctive shade styles to match any décor. All fixtures are constructed using the finest materials and components. Lamp body and switch holder are constructed from heavy gauge spun Aluminum. Standard finishes include Chrome (CH), Stainless (SS), Brass (BR), Black (BK), and Bright Copper (BC). Specialty finishes and custom powder coats available. All finishes are non-tarnishing, require no polishing and are easy to clean. All internal components including lamp socket and wiring are high temperature rated (200°C). Each shade style is available with all mounting types\*. All units can be track mounted.

#### **Standard Features:**

- Standard lamp shade models available.
- Five different mounting styles to choose from.
- Custom options available