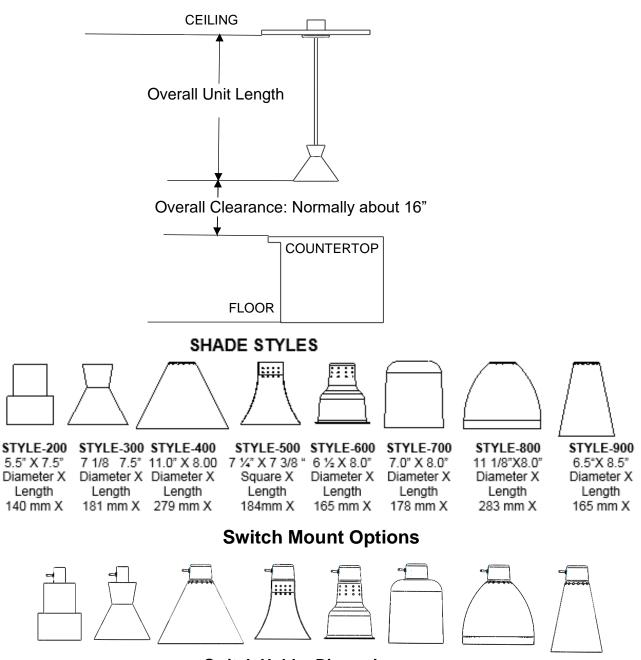

#### Order Code

XXX-YYY-ZZ

X= Shade Style Example "800" Y=Mounting Type Example "RET" Z=Finish Example "SS" Example: "800-RET-SS" For an 800 retractable in Stainless Steel

| Specifications                       |                                                                                                                                                                                                                                                       |  |
|--------------------------------------|-------------------------------------------------------------------------------------------------------------------------------------------------------------------------------------------------------------------------------------------------------|--|
| Mechanical                           |                                                                                                                                                                                                                                                       |  |
| Light head                           | Plated or powder coated<br>Stainless Steel                                                                                                                                                                                                            |  |
| Light head sizes                     | Range from 6 ½-11" diameter x 7<br>3/8-8" long                                                                                                                                                                                                        |  |
| Light head height from<br>countertop | -C Models ship with a 6 Ft. cord<br>to be shortened to the appropriate<br>length during installation.<br>-SMT and LGT Units must be cut<br>to required length at the factory.<br>-All retractable ceiling warmers<br>offer a camber range of 30"-100" |  |
| Ceiling down tube and all fittings   | Brass and Stainless Steel                                                                                                                                                                                                                             |  |
| Switch holder(Optional)              | Plated or powder coated spun<br>aluminum. 2 7/8" diameter x 2"<br>tall                                                                                                                                                                                |  |
| Ceiling cover                        | Brass,Copper or Stainless<br>Steel plated or powder coated<br>spun aluminum.                                                                                                                                                                          |  |
| Shipping weight                      | Approximately 4 pounds                                                                                                                                                                                                                                |  |
| Internal wiring                      | 18 gauge silver stranded with<br>Teflon insulation. Rated (200° C)                                                                                                                                                                                    |  |
| Lamp socket                          | Glazed porcelain/nickel. Rated (200° C)                                                                                                                                                                                                               |  |
| Switch(Optional)                     | On/Off rated 15 amps @ 115<br>VAC                                                                                                                                                                                                                     |  |
| Cord                                 | 115 VAC-18 gauge 3 conductor<br>cable<br>230 VAC-18 gauge 3 conductor<br>harmonized cable                                                                                                                                                             |  |
| Electrical                           |                                                                                                                                                                                                                                                       |  |
| Operating Voltage                    | 115-230, VAC 50-60 Hz, single phase                                                                                                                                                                                                                   |  |
| Power                                | 250 watts Maximum                                                                                                                                                                                                                                     |  |
| Operating amperage                   | 2.25 amps (115 VAC) 1.25 amps (230 VAC)                                                                                                                                                                                                               |  |
| Lamp type                            | Infrared 250 watts maximum, shatterproof design.                                                                                                                                                                                                      |  |
| Safety Listings                      |                                                                                                                                                                                                                                                       |  |
| Organizations                        |                                                                                                                                                                                                                                                       |  |

### **Ceiling Mounted Warmers**

Switch Holder Dimensions

Styles 200-300: Switch Holder Dimensions: 1.5" diameter x 2" tall. Switch toggle 15 amps @ 115 VAC Styles 400-900: Switch Holder Dimensions: 2 7/8" diameter x 2" tall. Switch toggle 15 @ 115 VAC