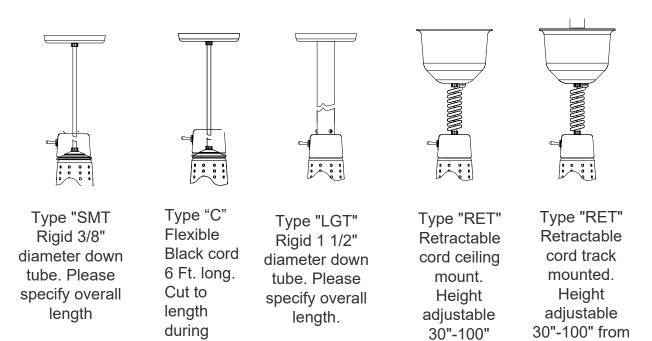

# **Mounting Options**

Hanson Heat Lamps. 7530 San Fernando Road Sun Valley, CA 91352 Phone (818)767-3501, Email:info@HansonHL.com

ceiling.

from ceiling.

installation.

| Company name | _ PO#      |
|--------------|------------|
| Contact:     | _ Item#    |
| Phone:       | _ Quantity |
| E-mail:      | _          |
| Accessories: | Bulbs:     |
| A ( 1\A/     | •          |

#### Order Code

XXX-YYY-ZZ

X= Shade Style Example "800" Y=Mounting Type Example "RET" Z=Finish Example "SS" Example: "800-RET-SS" For an 800 retractable in Stainless Steel

| Specifications                       |                                                                                                                                                                                                                                                       |  |
|--------------------------------------|-------------------------------------------------------------------------------------------------------------------------------------------------------------------------------------------------------------------------------------------------------|--|
| Mechanical                           |                                                                                                                                                                                                                                                       |  |
| Light head                           | Plated or powder coated<br>Stainless Steel                                                                                                                                                                                                            |  |
| Light head sizes                     | Range from 6 ½-11" diameter x 7<br>3/8-8" long                                                                                                                                                                                                        |  |
| Light head height from<br>countertop | -C Models ship with a 6 Ft. cord<br>to be shortened to the appropriate<br>length during installation.<br>-SMT and LGT Units must be cut<br>to required length at the factory.<br>-All retractable ceiling warmers<br>offer a camber range of 30"-100" |  |
| Ceiling down tube and all fittings   | Brass and Stainless Steel                                                                                                                                                                                                                             |  |
| Switch holder(Optional)              | Plated or powder coated spun<br>aluminum. 2 7/8" diameter x 2"<br>tall                                                                                                                                                                                |  |
| Ceiling cover                        | Brass,Copper or Stainless<br>Steel plated or powder coated<br>spun aluminum.                                                                                                                                                                          |  |
| Shipping weight                      | Approximately 4 pounds                                                                                                                                                                                                                                |  |
| Internal wiring                      | 18 gauge silver stranded with<br>Teflon insulation. Rated (200° C)                                                                                                                                                                                    |  |
| Lamp socket                          | Glazed porcelain/nickel. Rated (200° C)                                                                                                                                                                                                               |  |
| Switch(Optional)                     | On/Off rated 15 amps @ 115<br>VAC                                                                                                                                                                                                                     |  |
| Cord                                 | 115 VAC-18 gauge 3 conductor<br>cable<br>230 VAC-18 gauge 3 conductor<br>harmonized cable                                                                                                                                                             |  |
| Electrical                           |                                                                                                                                                                                                                                                       |  |
| Operating Voltage                    | 115-230, VAC 50-60 Hz, single phase                                                                                                                                                                                                                   |  |
| Power                                | 250 watts Maximum                                                                                                                                                                                                                                     |  |
| Operating amperage                   | 2.25 amps (115 VAC) 1.25 amps (230 VAC)                                                                                                                                                                                                               |  |
| Lamp type                            | Infrared 250 watts maximum, shatterproof design.                                                                                                                                                                                                      |  |
| Safety Listings                      |                                                                                                                                                                                                                                                       |  |
| Organizations                        |                                                                                                                                                                                                                                                       |  |