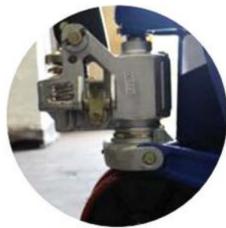

3 Models to choose from

- EW-PJ2500N-685 685mm Width Nylon Wheels
  - EW-PJ2500P-540 540mm Width Polyurethane Wheels
  - EW-PJ2500P-685 685mm Width Polyurethane Wheels

Integrated Foot Pump Release

Heavy Duty Welded Pump