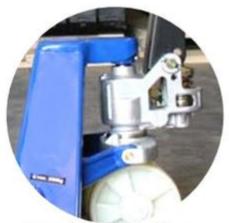

3 Models to choose from

- EW-PJ2500N-685 685mm Width Nylon Wheels
  - EW-PJ2500P-540 540mm Width Polyurethane Wheels
  - EW-PJ2500P-685 685mm Width Polyurethane Wheels

Integrated Foot Pump Release

Heavy Duty Welded Pump