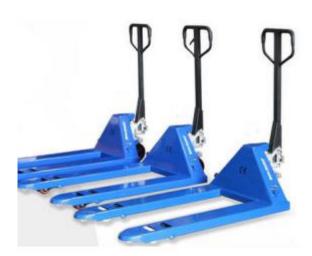

## Pallet Jack / Pallet Trucks 2500 Kg In Stock

The Heavy Duty Hand Pallet Jack 2500 Kg 540mm/685mm Width offers users with simple, economical, reliable, easy to maneuver and manage handling equipment.

Hand Pallet Jack 2500 Kg has all of the following:

Features and Benefits

- Heavy Duty Pump
- Height range 85-200mm
- Re-inforced Steering Bar
- Rubber Slip-Free Hand Grip
- Entry Roller
- Grease nipples on all linkages
- Operations manual and parts list
- All parts readily available
- Available in 520mm or 685mm Widths
- Maintenace Free
- 1 Year Warranty