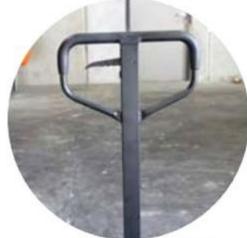

## **PRODUCT SPECIFICATIONS**

Slip Free Rubber Handle

Hand Pallet Jack 2500 Kg has all of the following:

Features and Benefits

- Heavy Duty Pump
- Height range 85-200mm
- Re-inforced Steering Bar
- Rubber Slip-Free Hand Grip
- Entry Roller
- Grease nipples on all linkages
- Operations manual and parts list
- All parts readily available
- Available in 520mm or 685mm Widths
- Maintenace Free
- 1 Year Warranty