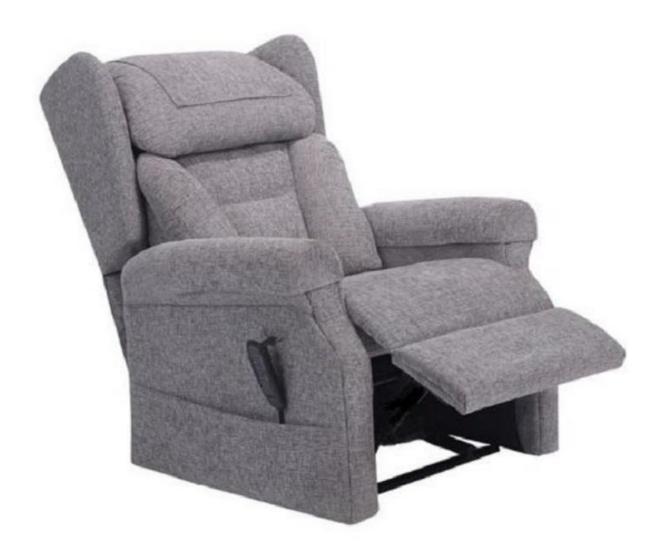

## Electric Lift Recliner Chair – Valentina

SKU: N/A

Coming Soon to Top Gun Mobility is our newest range of Electric Lift Recliner Chairs. These chairs will make life 'easy'. Easy to look at, easy to use and easy to love. Let's start with the looks; versatile transitional styling with fabric linen, suede look, or leather covers makes them perfect for a variety of interiors. A wired remote with large buttons allows you to position the recliner's foot and back, then stores in a convenience side pocket so it never gets misplaced. The lift feature gives you extra stability and support when it's time to get up. Add to this package, the generous padding for comfort and support: What's not to love?

## Features

Quad Motor Power Lift Chair

- Motor Brand: OKIN
- 35D High Density Memory Foam with Spring Packet, S-spring on Seat and Backrest
- Footrest Extension
- Remote with Backlight & USB Charge
- Power Lumbar Support
- Power Headrest
- Side Pocket
- Available in Standard Size only