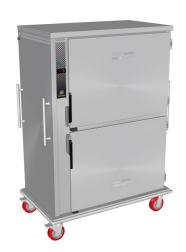

# **Banquet Cart**

## **Heated - Suits Plated Metal**

## **Product Information:**

- Designed for the storage and transportation of a wide variety of pre-cooked meals in G/N pans, or plated meals
- Unique easily serviceable heater blanket system promotes minimal moisture loss in product due to even, gentle and motionless heat
- Ideal for banquet situations or for extra kitchen heated storage (food must be heated above 65°C before being placed in banquet cart)
- Easy to slide Crisp/Moist vents to control humidity, foods stay fresh longer, reducing waste and allowing for proven menu favourites to be held ahead of peak serving periods
- Easy-to-use digital display, preset to +85°C from factory
- Self-closing hinges on all doors with magnetic catch and snap lock handle to ensure firm door closure
- Ergonomically designed transport handle for effortless maneuverability
- Insulated on all sides, constructed from 304 grade stainless steel with a No.4 finish
- Heavy-duty non-marking swivel casters, two with brakes
- Wraparound non-marking bumper (EXCEPT CH.BC.NB.0611)
- Capacities based on 254mm (10") diameter plates held in plate carriers.