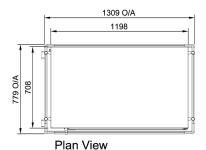

### **Technical Data:**

Dimensions: W x D x H: 1309 x 779 x 1814

Total Connected Load: 2.02kW

Electrical Connection: 10A plug & lead fitted

All Culinaire products are supplied with a 12 month parts and labour warranty as standard.