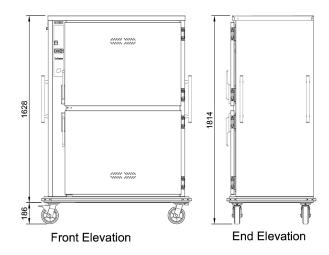

### **Technical Data:**

Dimensions: W x D x H: 1309 x 779 x 1814

Total Connected Load: 2.02kW

Electrical Connection: 10A plug & lead fitted

All Culinaire products are supplied with a 12 month parts and labour warranty as standard.