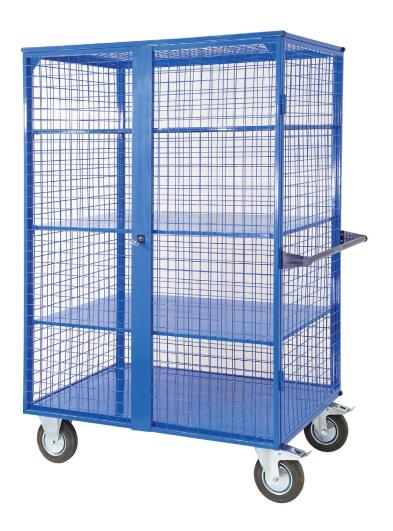

## Mesh Cage Trolley (With Steel Shelves)

- · Comes with 3 steel shelves plus the base shelf
- Shelf Heights: 650mm, 1050mm and 1440mm
- Base Height: 270mm
- · Key lockable
- Mesh Size: 50x50mm
- · Powder coated finish
- Rubber castors 2x fixed, 2x swivel with brakes

See more information on next page

| Code  | Load<br>Capacity<br>(kg) | Castors<br>(mm) | Handle<br>Height<br>(mm) | Shelf<br>Size (mm) | Overall Size<br>LxWxH (mm) | Unit<br>Weight<br>(kg) |
|-------|--------------------------|-----------------|--------------------------|--------------------|----------------------------|------------------------|
| V1145 | 500                      | 200             | 940                      | 1170x730           | 1300x750x1790              | 55                     |