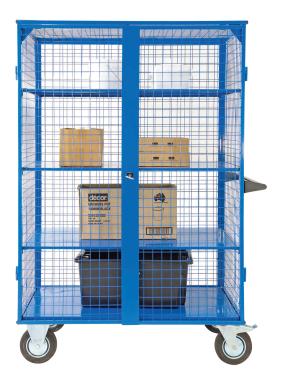

## Mesh Cage Trolley (With Steel Shelves)

- · Comes with 3 steel shelves plus the base shelf
- Shelf Heights: 650mm, 1050mm and 1440mm
- Base Height: 270mm
- · Key lockable
- Mesh Size: 50x50mm
- · Powder coated finish
- Rubber castors 2x fixed, 2x swivel with brakes

See more information on next page

| Code  | Load<br>Capacity<br>(kg) | Castors<br>(mm) | Handle<br>Height<br>(mm) | Shelf<br>Size (mm) | Overall Size<br>LxWxH (mm) | Unit<br>Weight<br>(kg) |
|-------|--------------------------|-----------------|--------------------------|--------------------|----------------------------|------------------------|
| V1145 | 500                      | 200             | 940                      | 1170x730           | 1300x750x1790              | 55                     |