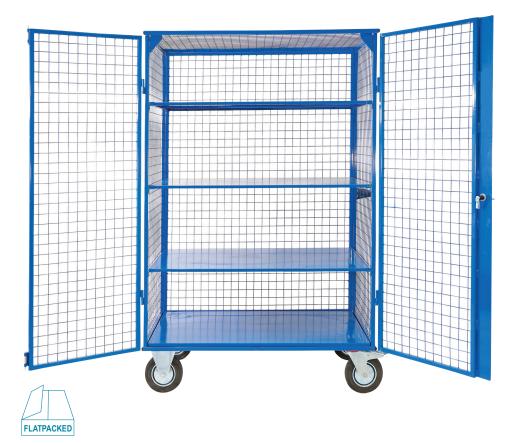

## Mesh Cage Trolley (With Steel Shelves)

- · Comes with 3 steel shelves plus the base shelf
- Shelf Heights: 650mm, 1050mm and 1440mm
- Base Height: 270mm
- · Key lockable
- Mesh Size: 50x50mm
- · Powder coated finish
- Rubber castors 2x fixed, 2x swivel with brakes

See more information on next page

| Code  | Load<br>Capacity<br>(kg) | Castors<br>(mm) | Handle<br>Height<br>(mm) | Shelf<br>Size (mm) | Overall Size<br>LxWxH (mm) | Unit<br>Weight<br>(kg) |
|-------|--------------------------|-----------------|--------------------------|--------------------|----------------------------|------------------------|
| V1145 | 500                      | 200             | 940                      | 1170x730           | 1300x750x1790              | 55                     |